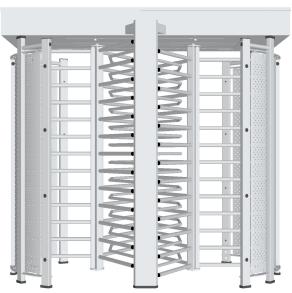

STURDY AND DURABLE FULL-HEIGHT TURNSTILE





- Safe, simple, and effective equipment guarantees intensive, prolonged use even in the harshest conditions
- Main structure has been treated against corrosion for an even longer life
- Automatic access control enables single passage without the need for a supervisor, reducing security costs
- Long term investment based on exceptional durability

#### **APPLICATIONS**

- Industrial and building sites
- Administrative buildings, schools, and hospitals
- Stadium and sports complexes, amusement parks
- o Ports, airports and military bases

An excellent complement to the BLG77 Rising Fenced Barrier for superior security control combining vehicle and pedestrian access control



TRS 370 Single Passage



TRS 372 Double Passage

### SERIOUS SECURITY

- Single passage every time to prevent fraud
- Sturdy structure with galvanized steel bars
- Fixed meshed panels in painted aluminum to prevent climbing as well as items from being smuggled through the turnstile
- Part of the access control solution for entry, exit, or bidirectional use

# A SAFE, ERGONOMIC USER EXPERIENCE

- User protection conforms to UL 325 standards
- $\circ$  Integrated, adjustable shock absorbers for smooth, progressive, and silent movement
- $\circ$  Average throughput of 15 people/minute
- Choice of free or secure passage in the event of power failure

#### DURABLE AND RELIABLE

- Rust-resistant structure in painted galvanized steel for intensive operation, under even the most severe conditions
- Large painted roof se