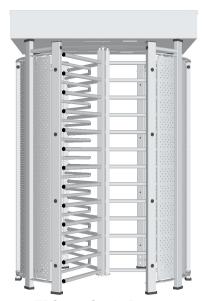

STURDY AND DURABLE FULL-HEIGHT TURNSTILE





- Safe, simple, and effective equipment guarantees intensive, prolonged use even in the harshest conditions
- Main structure has been treated against corrosion for an even longer life
- Automatic access control enables single passage without the need for a supervisor, reducing security costs
- Long term investment based on exceptional durability

#### **APPLICATIONS**

- Industrial and building sites
- Administrative buildings, schools, and hospitals
- Stadium and sports complexes, amusement parks
- o Ports, airports and military bases

An excellent complement to the BLG77 Rising Fenced Barrier for superior security control combining vehicle and pedestrian access control



TRS 370 Single Passage



TRS 372 Double Passage

### SERIOUS SECURITY

- Single passage every time to prevent fraud
- Sturdy structure with galvanized steel bars
- Fixed meshed panels in painted aluminum to prevent climbing as well as items from being smuggled through the turnstile
- Part of the access control solution for entry, exit, or bidirectional use

# A SAFE, ERGONOMIC USER EXPERIENCE

- User protection conforms to UL 325 standards
- $\circ$  Integrated, adjustable shock absorbers for smooth, progressive, and silent movement
- $\circ$  Average throughput of 15 people/minute
- Choice of free or secure passage in the event of power failure

#### DURABLE AND RELIABLE

- Rust-resistant structure in painted galvanized steel for intensive operation, under even the most severe conditio