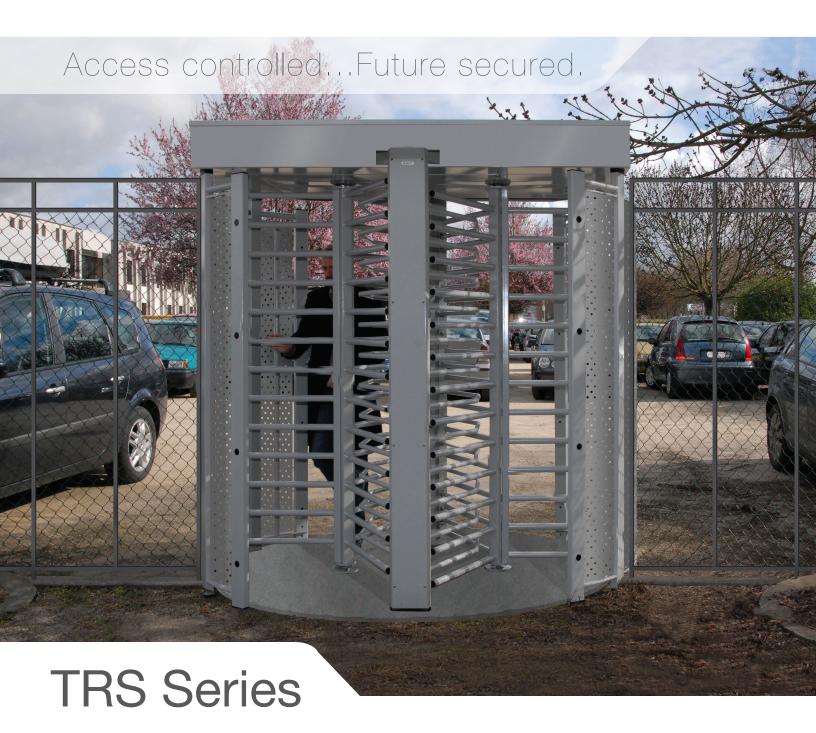

STURDY AND DURABLE FULL-HEIGHT TURNSTILE

- Safe, simple, and effective equipment guarantees intensive, prolonged use even in the harshest conditions
- Main structure has been treated against corrosion for an even longer life
- Automatic access control enables single passage without the need for a supervisor, reducing security costs
- Long term investment based on exceptional durability

### SERIOUS SECURITY

- Single passage every time to prevent fraud
- Sturdy structure with galvanized steel bars
- Fixed meshed panels in painted aluminum to prevent climbing as well as items from being smuggled through the turnstile
- Part of the access control solution for entry, exit, or bidirectional use

#### DURABLE AND RELIABLE

- Rust-resistant structure in painted galvanized steel for intensive operation, under even the most severe conditions
- Large painted roof section in treated steel protects mechanism from the elements
- Unparalleled lifespan (MCBF of 1 million cycles) reduces maintenance costs and total cost of ownership