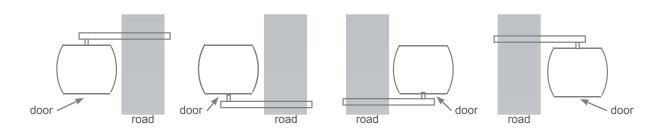

#### THE HOUSING

Interchangeable handling solutions

#### THE ARM

Boom length from 2 meters to 6 meters