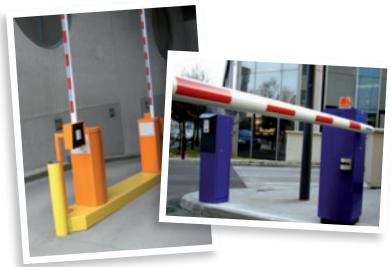

## THE BL 229 BARRIER IS MODULAR, AND IDEAL FOR ALL YOUR APPLICATIONS

#### THE HOUSING

Interchangeable handling solutions

#### THE ARM

Boom length from 2 meters to 6 meters