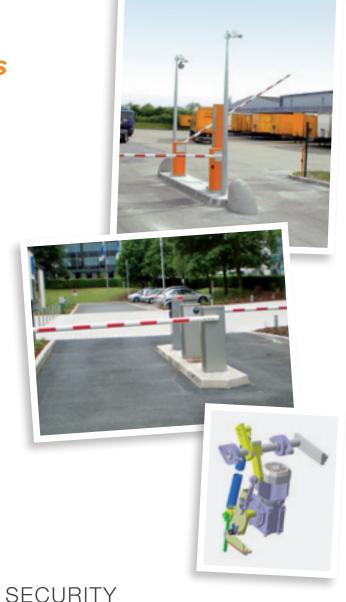

## THE BL 229 BARRIER IS MODULAR, AND IDEAL FOR ALL YOUR APPLICATIONS

#### THE HOUSING

Interchangeable handling solutions

#### THE ARM

Boom length from 2 meters to 6 meters