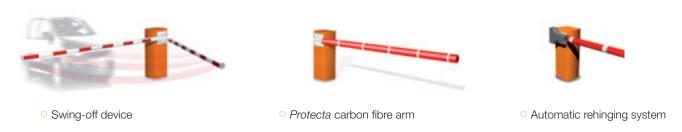

### CUSTOMISATION

- Folding arm
- O Protecta carbon fibre arm
- Swing-off arm
- Rehinging system
- Boom or hood lighting
- Traffic lights
- Colour

. .