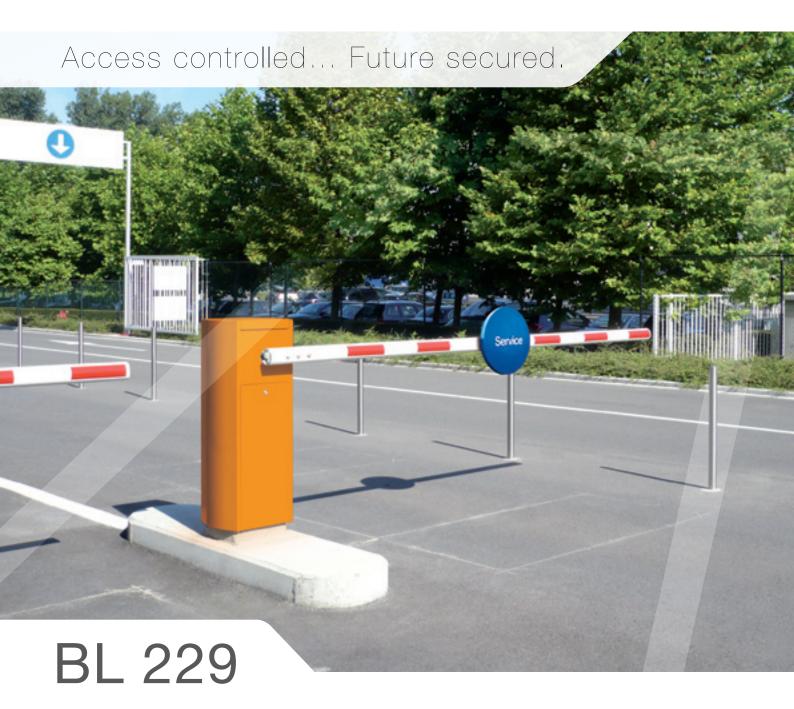

UNIVERSAL RISING BARRIER

### **BL 229** One model... All applications

The BL 229 rising barrier is a universal barrier: its high performance and great reliability enable it to be used in a wide range of applications: traffic management, parking areas, industrial sites... and even toll roads.

#### **PFRFORMANCE**

- Fast and smooth opening and closing (from 0.6 sec)
- Assimilation of major flows of vehicles
- O Designed for intensive use
- Reversible movement at any time

#### RFI IABII ITY

- Automatic Systems 40 years experience
- O Robust housing designed to protect the components, even when hit by a vehicle
- Long life cycle

#### **MODULARITY**

- Designed for many applications and environments
- Unlocking is possible in case of power failure
- O Numerous accessories offered, allowing to meet various installation constraints, and various requirements in terms of security
- Ohange of configuration or operation possible, even after initial installation of the product
- Equipped with AS1320 control unit