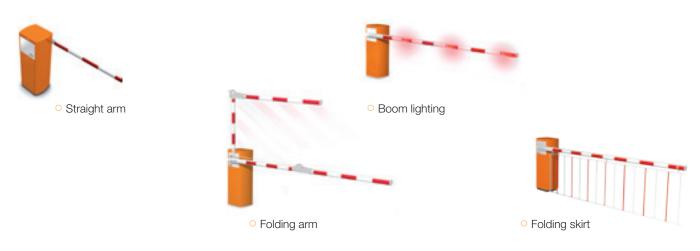

### CUSTOMISATION

- Folding arm
- O Protecta carbon fibre arm
- Swing-off arm
- Rehinging system
- Boom or hood lighting
- Traffic lights
- Colour

. .