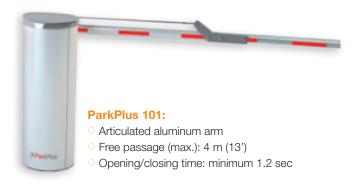

#### **MODULARITY**

- O Articulated arm or straight arm
- Quick and easy customisation of the ParkPlus housing
- Reversible arm (left and right)