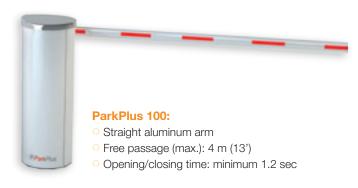

#### **MODULARITY**

- O Articulated arm or straight arm
- Quick and easy customisation of the ParkPlus housing
- Reversible arm (left and right)