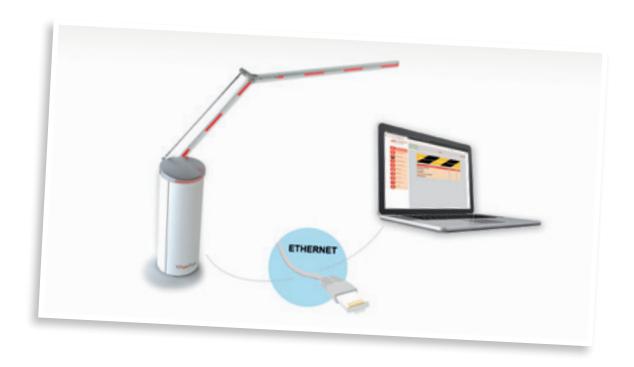

#### CONNECTIVITY

 TCP/IP interface enabling the ParkPlus barriers to communicate on an Ethernet network

#### EMBEDDED WEB SERVER

 Software embedded in each barrier providing real time monitoring and the ability to configure and maintain each barrier locally or remotely via a simple web browser