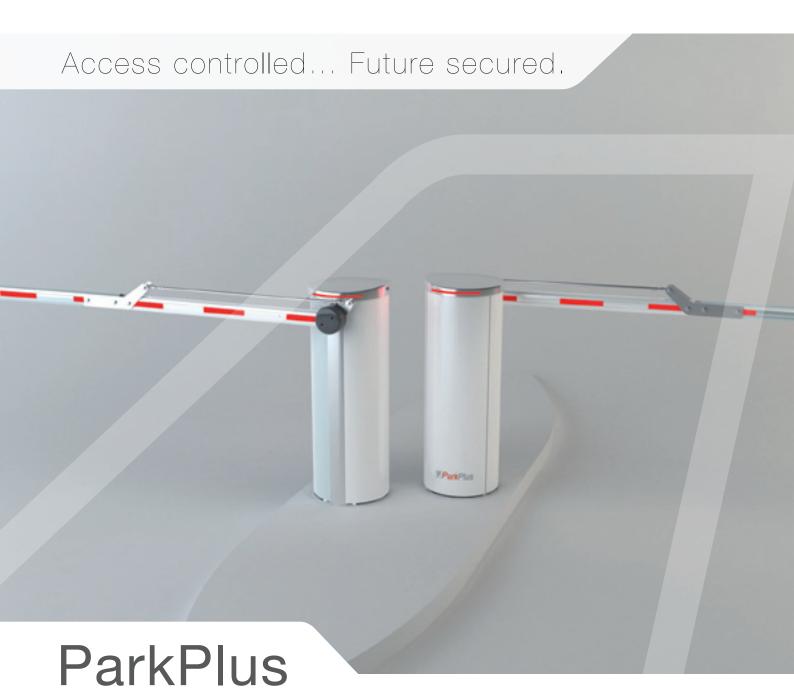

RISING BARRIERS FOR PARKING

# P ParkPlus

Many parking areas, whether indoor or outdoor, require entry and exit control, especially when it comes to paid parking. These applications demand robust rising barriers that can be integrated with, and controlled by, an external management system. ParkPlus barriers offer a simple solution that is highly reliable and competitively priced.

#### **MODULARITY**

- O Articulated arm or straight arm
- Quick and easy customisation of the ParkPlus housing
- Reversible arm (left and right)