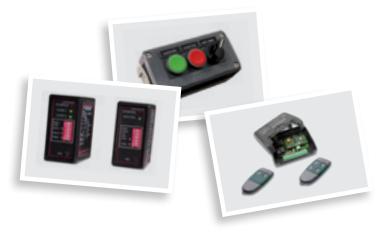

### **DETECTION & CONTROL**

- TCP/IP interface
- Push button box
- Radio transmitter and receiver
- Inductive loops
- Presence sensors
- Photoelectric cells