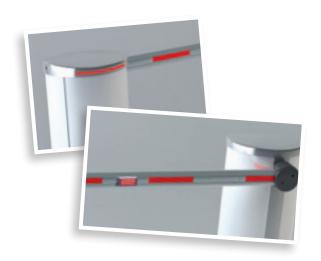

#### **SECURITY & PROTECTION**

- Electric locking, electromagnetic tip support
- Automatic arm lifting
- Breakaway for arm
- Rotating base
- Safety edge

# AESTHETICS & CUSTOMISATION

- Signal lighting on arm
- Functional lighting on top cover
- Traffic lights
- Ocaution sign, STOP, NO ENTRY
- Personalised colour
- Client logo
- Heating
- 110V power supply