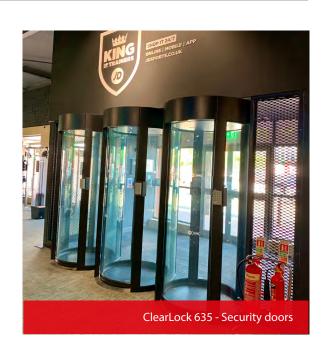

#### Solution

Following a site visit and talks with all parties involved Automatic Systems put forward their Clearlock 635 full height turnstiles as the best product for the gym. The clearlock integrated well, fulfilled the 24 hour security element and also was able to be finished in powder coat black keeping it in line with JD Sports corporate identity.

# ClearLock 635

Automatic Systems' ClearLock security doors are cylindrical booths that ensure strict entrance control and are especially designed for sensitive sites. Combining high security and elegance, the ClearLock series is available in different sizes, shapes and finishes, with single or double doors both on entry and exit.

Now also approved to LPS 1175: Issue 8 security rating 1 to 3, LPCB certificate numbers 1540a and 1540b.