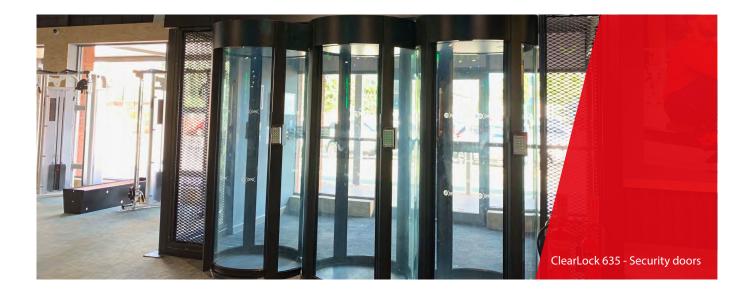

#### Solution

Following a site visit and talks with all parties involved Automatic Systems put forward their Clearlock 635 full height turnstiles as the best product for the gym. The clearlock integrated well, fulfilled the 24 hour security element and also was able to be finished in powder coat black keeping it in line with JD Sports corporate identity.

# ClearLock 635

Automatic Systems' ClearLock security doors are cylindrical booths that ensure strict entrance control and are especially designed for sensitive sites. Combining high security and elegance, the ClearLock series is available in different sizes, shapes and finishes, with single or double doors both on entry and exit.

Now also approved to LPS 1175: Issue 8 security rating 1 to 3, LPCB certificate numbers 1540a and 1540b.