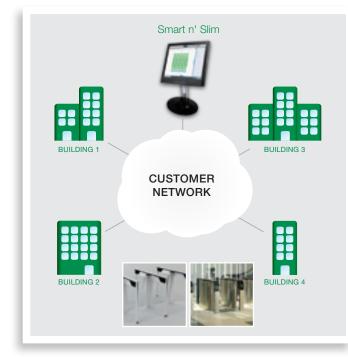

# Smart n' Slim

MONITORING PANEL

A control center for management and supervision, Smart n' Slim operates up to 144 SmartLane or SlimLane security entrance lanes, regardless of their location.

#### IP CONNECTIVITY

- TCP/IP interface enabling the management of all security entrance lanes on an Ethernet network
- $^{\circ}$  Lower operating costs thanks to its remote functionalities
- Enhanced performance enabled by reduced response time, off-site adjustments, maintenance notifications...

#### How Smart n' Slim works

Smart n' Slim is available in two PC server versions : **Tower** or **Rack** The Server versions includes a centralised server and supervision software accessible via a Web browser from any computer connected to the same network as the lanes.