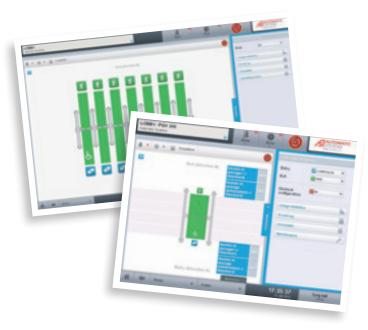

#### VISUALISATION

- O Manage all your lanes simultaneously from anywhere
- O Monitor alarms
- Verify the operating status of your lanes and reveal any technical errors in real-time
- O User-friendly and intuitive interface

#### CONTROL

- Change operating modes instantly or on a programmable schedule (morning, evening, peak hours)
- Manage visitor access (open obstacles for one or more visitors to any lane)
- Remote emergency opening
- Ability to control a group of lanes or a specific lane
- Rapid response time for troubleshooting/maintenance
- Increased operational time

#### CONSULT

- Alarms, events and errors recorded in a log for enhanced traceability
- Counters and usage statistics to determine traffic trends (rate in/out, alarms)
- Passage flow optimisation per usage period