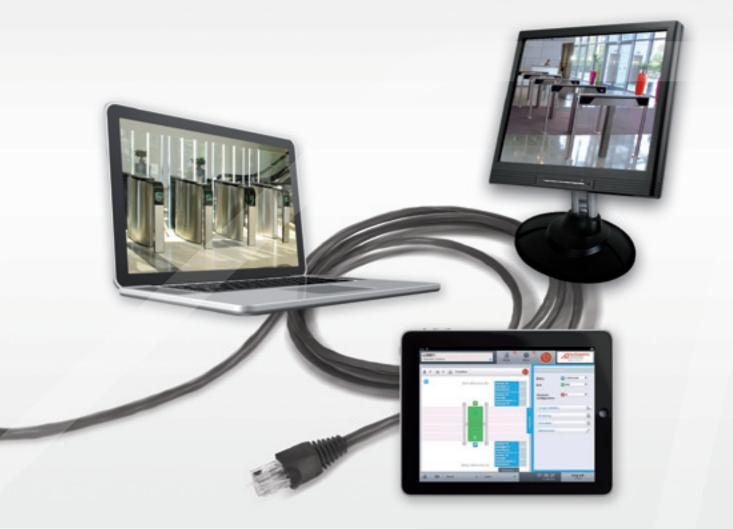

# Smart n' Slim

MONITORING PANEL

A control center for management and supervision, Smart n' Slim operates up to 144 SmartLane or SlimLane security entrance lanes, regardless of their location.

#### How Smart n' Slim works

Smart n' Slim is available in two PC server versions : **Tower** or **Rack** The Server versions includes a centralised server and supervision software accessible via a Web browser from any computer connected to the same network as the lanes.

#### VISUALISATION

- O Manage all your lanes simultaneously from anywhere
- O Monitor alarms
- Verify the operating status of your lanes and reveal any technical errors in real-time
- O User-friendly and intuitive interface

#### CONTROL

- Change operating modes instantly or on a programmable schedule (morning, evening, peak hours)
- Manage visitor access (open obstacles for one or more visitors to any lane)
- Remote emergency opening
- Ability to control a group of lanes or a specific lane
- Rapid response time for troubleshooting/maintenance
- Increased operational time

#### CONSULT

- Alarms, events and errors recorded in a log for enhanced traceability
- Counters and usage statistics to determine traffic trends (rate in/out, alarms)
- Passage flow optimisation per usage period