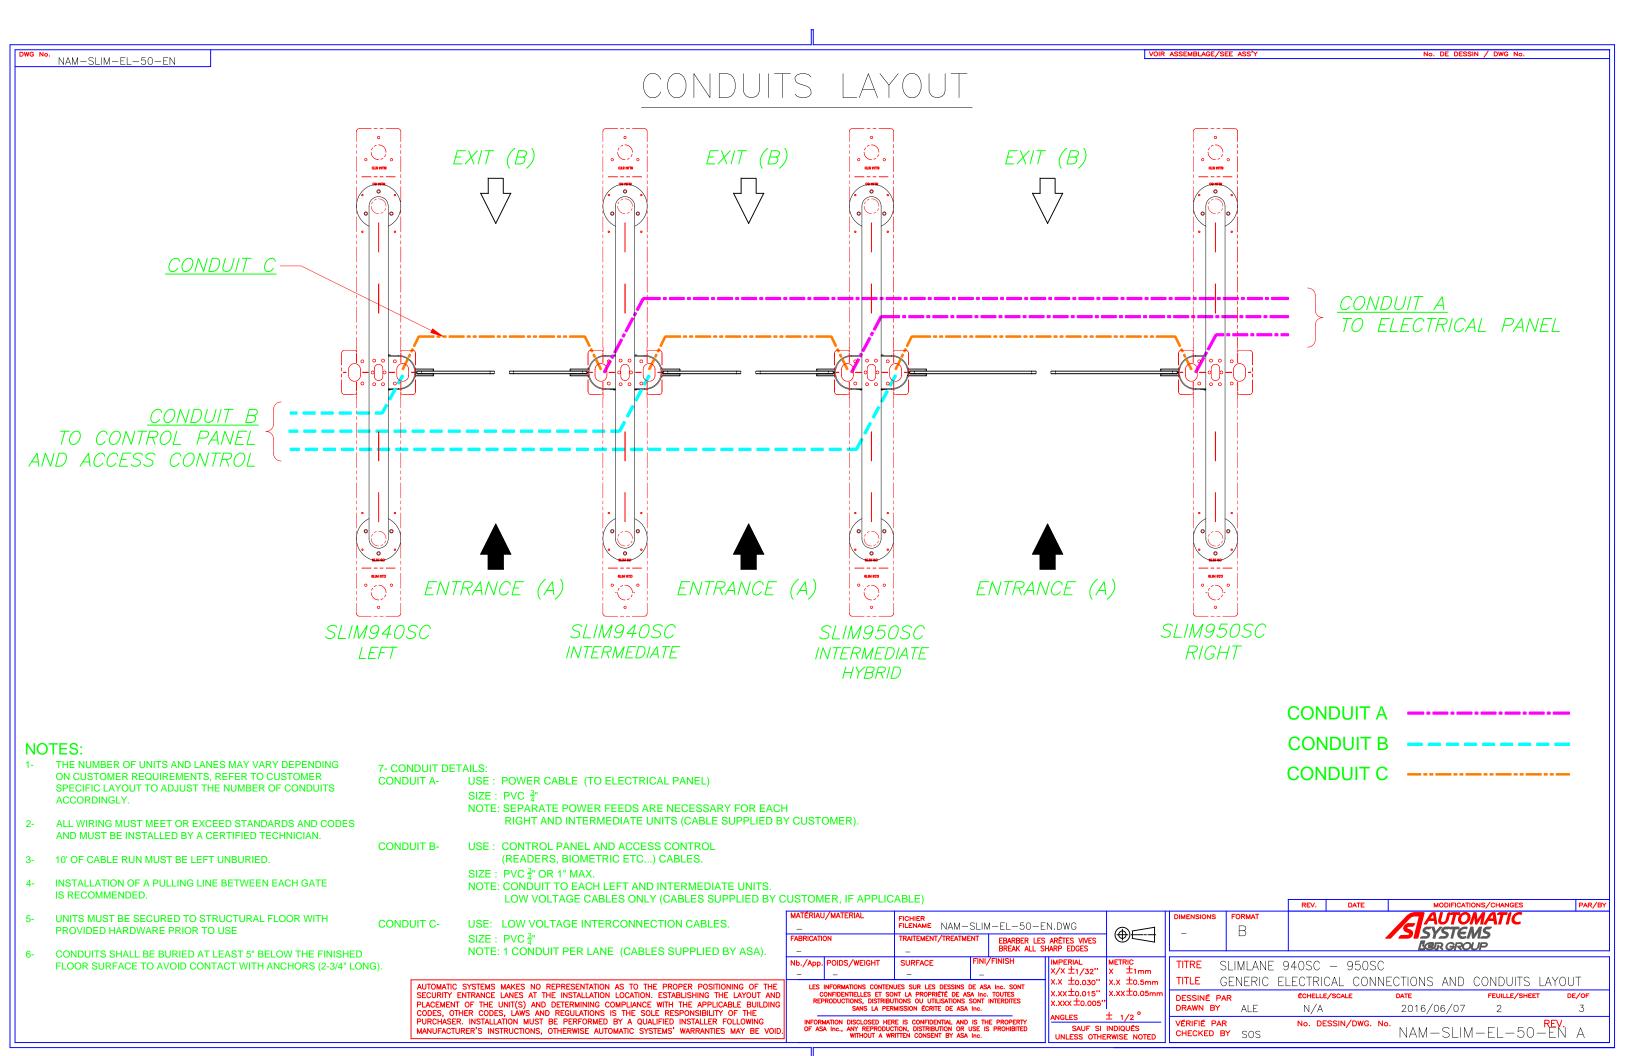

| INE.                                                                                                                                                                                                                                                                                                                                                                                                                                                                                       |                        |                       |                                                                            |                                                                                     |                                                   |                             |                          |             | REV.                   | DATE        | MODIFICATIO               | NS/CHANGES      | PAR/E             |
|--------------------------------------------------------------------------------------------------------------------------------------------------------------------------------------------------------------------------------------------------------------------------------------------------------------------------------------------------------------------------------------------------------------------------------------------------------------------------------------------|------------------------|-----------------------|----------------------------------------------------------------------------|-------------------------------------------------------------------------------------|---------------------------------------------------|-----------------------------|--------------------------|-------------|------------------------|-------------|---------------------------|-----------------|-------------------|
| ALL UNIT CLOSER TO THE WALL.                                                                                                                                                                                                                                                                                                                                                                                                                                                               | MATÉRIAU/MATERIAL<br>— |                       | FICHIER FILENAME NAM-SLIM-EL-50-E                                          |                                                                                     | -EN.DWG                                           | <b>⊕</b> €                  | DIMENSIONS               | FORMAT<br>R |                        |             | SYSTEM                    | NATIC           |                   |
|                                                                                                                                                                                                                                                                                                                                                                                                                                                                                            |                        | TION                  | TRAITEMENT/TREATME<br>-                                                    |                                                                                     | EBARBER LES ARÊTES VIVES<br>BREAK ALL SHARP EDGES |                             |                          |             | ISIR GROUP             |             |                           |                 |                   |
|                                                                                                                                                                                                                                                                                                                                                                                                                                                                                            | Nb./App<br>–           | p. POIDS/WEIGHT       | SURFACE<br>-                                                               | FINI/FINISH<br>-                                                                    | IMPERIAL<br>X/X ±1/32"                            | METRIC<br>X ±1mm            |                          |             | 940 —                  |             | IEOTIONO AND (            | NONDUITO I I    | AN COLUE          |
| AUTOMATIC SYSTEMS MAKES NO REPRESENTATION AS TO THE PROPER POSITIONING OF THE SECURITY ENTRANCE LANES AT THE INSTALLATION LOCATION. ESTABLISHING THE LAYOUT AND PLACEMENT OF THE UNIT(S) AND DETERMINING COMPLIANCE WITH THE APPLICABLE BUILDING CODES, OTHER CODES, LAWS AND REGULATIONS IS THE SOLE RESPONSIBILITY OF THE PURCHASER. INSTALLATION MUST BE PERFORMED BY A QUALIFIED INSTALLER FOLLOWING MANUFACTURER'S INSTRUCTIONS, OTHERWISE AUTOMATIC SYSTEMS' WARRANTIES MAY BE VOID. |                        |                       | UES SUR LES DESSINS DE ASA Inc. SONT<br>NT LA PROPRIÉTÉ DE ASA Inc. TOUTES |                                                                                     | X.X ±0.030" X<br>X.XX±0.015" X                    | X.X ±0.5mm<br>X XX ±0.05mm  |                          |             |                        |             | IECTIONS AND (            |                 |                   |
|                                                                                                                                                                                                                                                                                                                                                                                                                                                                                            |                        | PRODUCTIONS, DISTRIBU | TIONS OU UTILISATIONS S<br>MISSION ÉCRITE DE ASA                           | ONT INTERDITES                                                                      | x.xxx ±0.005                                      |                             | DESSINÉ PA<br>DRAWN BY   | AR<br>ALE   | <b>échelle,</b><br>N/A | /SCALE      | <b>DATE</b><br>2016/06/07 | FEUILLE/SHEET 3 | <b>DE/OF</b><br>3 |
|                                                                                                                                                                                                                                                                                                                                                                                                                                                                                            |                        | SA Inc., ANY REPRODUC |                                                                            | ONFIDENTIAL AND IS THE PROPERTY ISTRIBUTION OR USE IS PROHIBITED ONSENT BY ASA Inc. |                                                   | ± 1/2 INDIQUÉS ERWISE NOTED | VÉRIFIÉ PAF<br>CHECKED B |             | No. DES                | SSIN/DWG. N | NAM-SLIM                  | -EL-50-         | EN A              |
|                                                                                                                                                                                                                                                                                                                                                                                                                                                                                            |                        |                       |                                                                            |                                                                                     |                                                   |                             |                          |             |                        |             |                           |                 |                   |