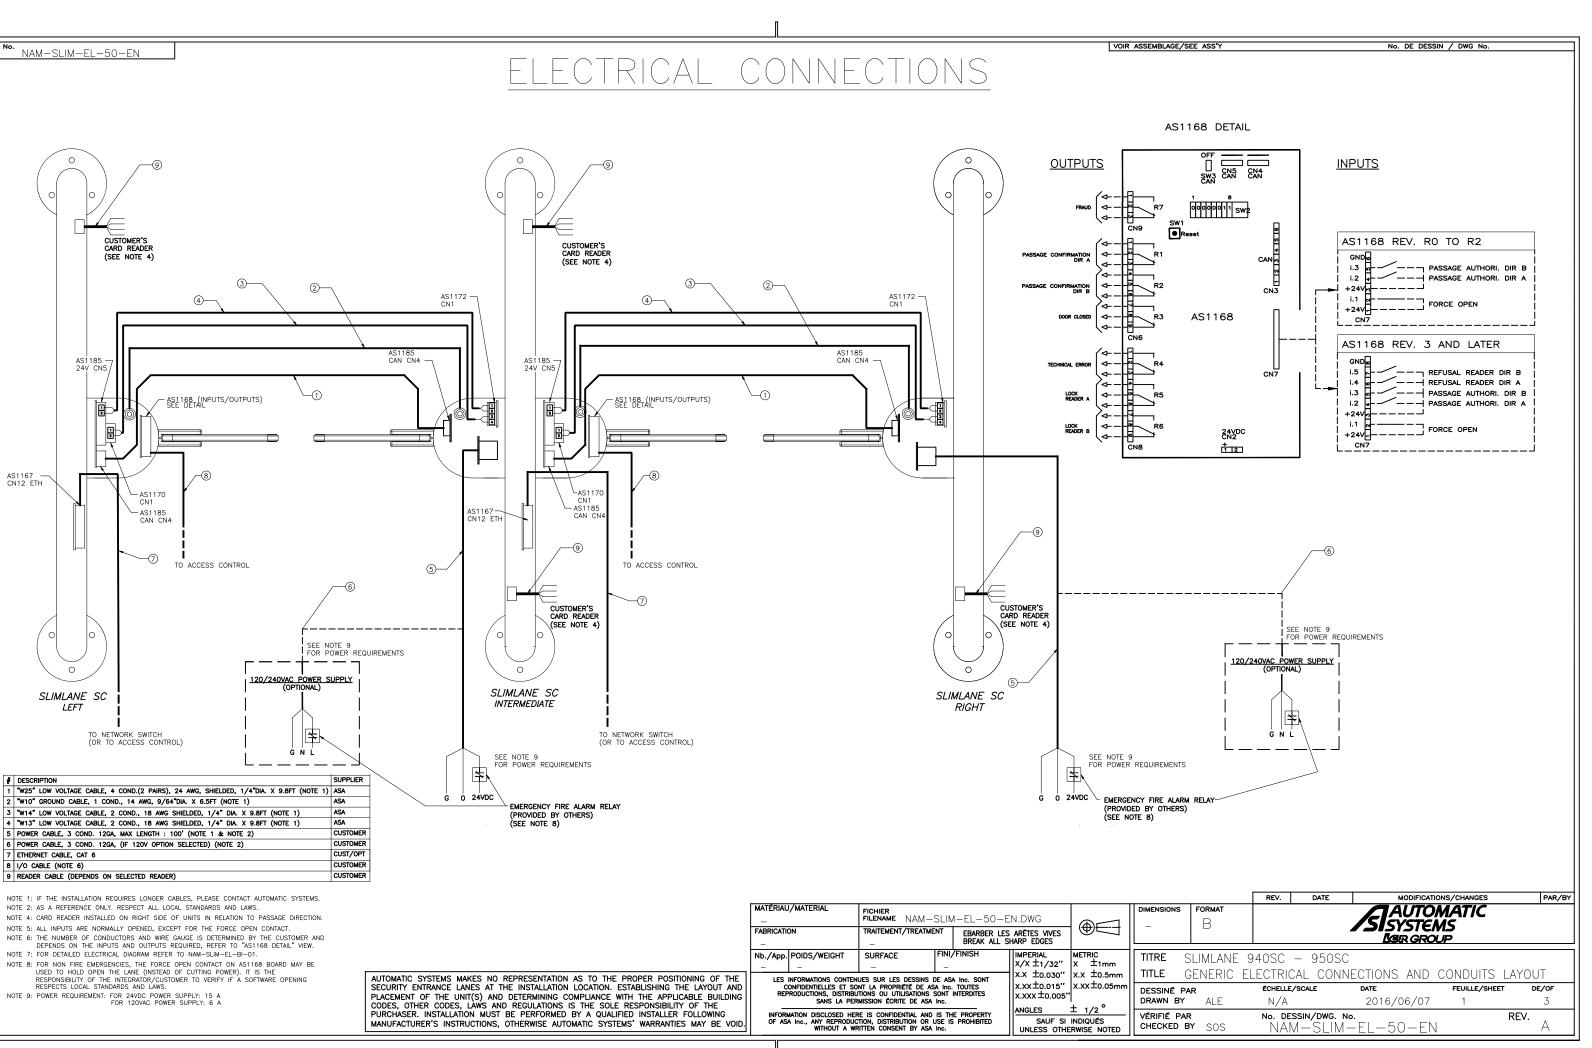

AS1185 7 24V CN5

SLIMLANE SC

# DESCRIPTION

ETHERNET CABLE, CAT 6 I/O CABLE (NOTE 6)

AS1167 -CN12 ETH

- 3- HATCHED AREAS SHOW CONDUIT ENTRY ZONES.
- 4- LINEAR CUTOUTS TO HELP ALIGN TEMPLATE ON CHALK LINE.
- 5- FOLD AND BREAK TEMPLATE WHERE INDICATED TO INSTALL UNIT CLOSER TO THE WALL.