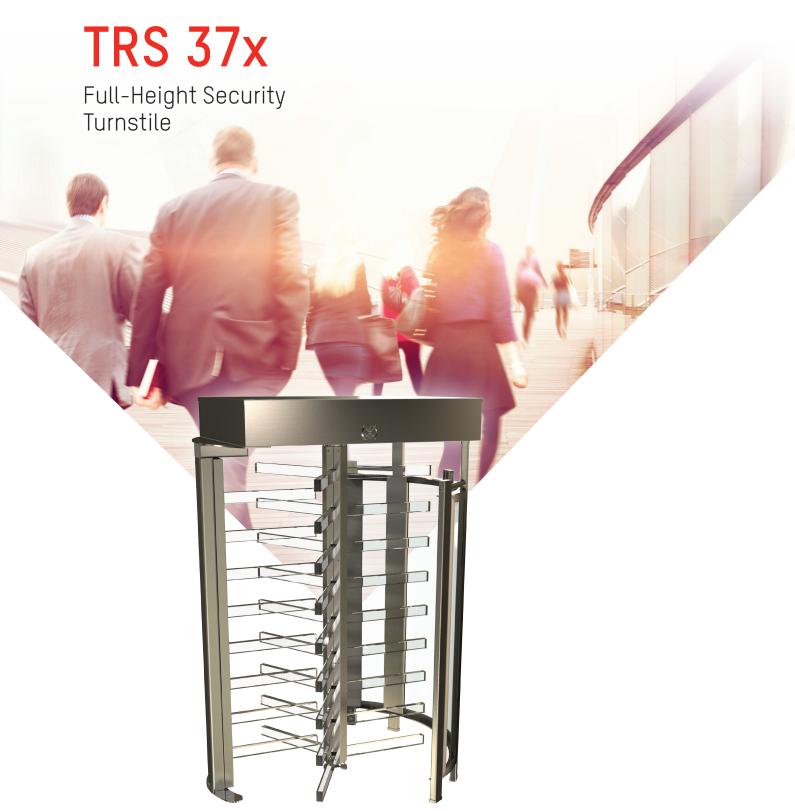

# TRS 37x

# Full-Height Security Turnstile

Automatic System's Full-Height Turnstiles are a safe, simple and highly effective method of access control. The three mobile arm obstacle models offer a high level of security while maintaining a comfortable passage space for the user.

## ▲ SECURITY & SAFETY

- Single passage every time
- User protection conforms to UL 325 Standards
- Integrated adjustable shock absorbers for a smooth and silent movement
- Average throughput of 15 people / minute
- Choice of free or secure passage in the event of power outage
- Orientation pictograms make the unit more user friendly
- Part of the overall access control solution for entry and exit with bidirectional use

# AESTHETICS & CUSTOMIZATION

- Rust resistant structure in painted galvanized steel for intensive operation under even the harshest weather conditions
- Available in various RAL colors (option)
- Passageway lighting in top section
- TRS370 & TRS372 available in Stainless Steel finish (option)

# ▲ ADAPTABILITY & FLEXIBILITY

- Multiple configurations for passage management modes (free, controlled, locked)
- Compatible with most access control systems
- Top section has room for multiple peripheral integrations

# RELIABILITY & PERFORMANCE

- Unparalleled lifespan (MCBF of 1 million cycles) means reduced maintenance costs for an overall lower cost of ownership
- Driving mechanism is protected from the elements in the steel treated top section
- Can operate in temperatures as low as -31°F (-35°C) with optional heater