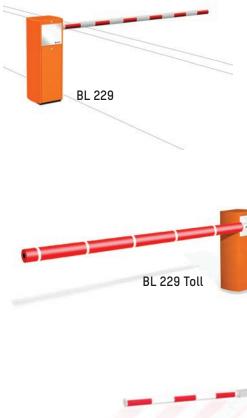

#### BL 229 UNIVERSAL RISING BARRIER GATE

The BL 229 provides high performance and great reliability, enabling it to be used in a wide range of applications such as traffic management, perimeter control and even toll roads.

- Spring balanced arm that remains perfectly alligned
- ▲ Arm lengths going up to 20' (6 meters)
- ▲ Simple and reliable drive system
- Manufactured in North America