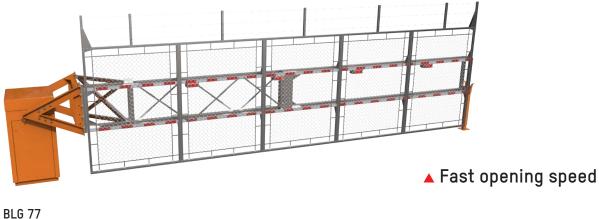

## **BLG 77**

RISING FENCED BARRIER GATE

The BLG 77 gate is able to close off access to secure sites with wider passage requirements and restrict both vehicle and pedestrian traffic. They are designed for intensive use, can function in a great variety of climatic conditions and are highly reliable.

BLG

- Customizable
- ▲ Low maintenance
- ▲ Made in North America