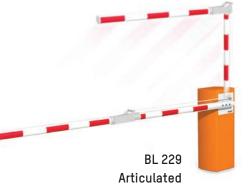

#### BL 229 UNIVERSAL RISING BARRIER GATE

The BL 229 provides high performance and great reliability, enabling it to be used in a wide range of applications such as traffic management, perimeter control and even toll roads.

- Spring balanced arm that remains perfectly alligned
- ▲ Arm lengths going up to 20' (6 meters)
- ▲ Simple and reliable drive system
- Manufactured in North America