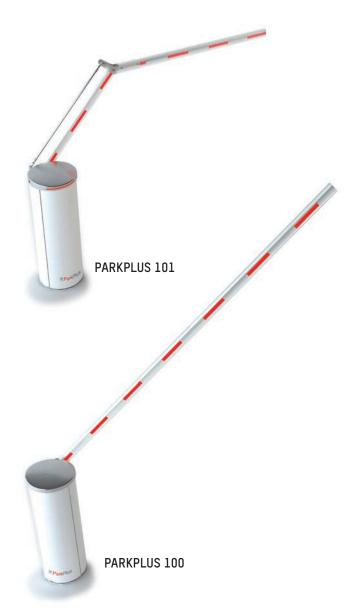

### ParkPlus

PARKING BARRIER GATE

The ETL certified ParkPlus is a parking barrier gate that offers a simple yet highly reliable solution for all parking applications.

- ▲ Minimal footprint
- ▲ Easy set up interface
- ▲ IP Enabled
- ▲ Unique optional breakway feature
- ▲ On site adjustable arm lengths