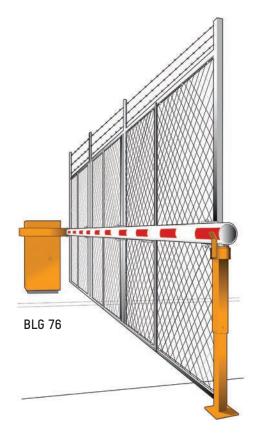

## **BLG 76**

RISING FENCED BARRIER GATE

The BLG 76 gate is able to close off access to secure sites and restrict both vehicle and pedestrian traffic. They are designed for intensive use, can function in a great variety of climatic conditions and are highly reliable.

- ▲ Fast opening time
- Minimal footprint
- ▲ Low maintenance
- ▲ Made in North America