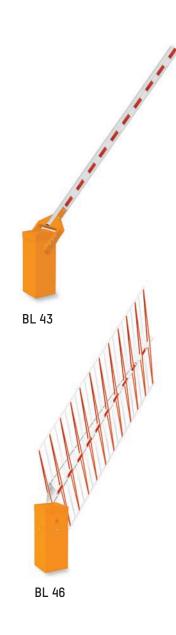

## **BL4** SERIES

EXTRA LONG RISING BARRIER GATE

The BL4 rising barrier gate offers extra-long barriers to close off wide lanes and security barriers that are particularly suited for industrial sites.

- ▲ Direct drive motor
- Arm lengths going up to 39' (12 meters)
- ▲ Very quick opening speeds
- Low maintenance
- ▲ Designed for intensive use

## **BLG 76**

RISING FENCED BARRIER GATE

The BLG 76 gate is able to close off access to secure sites and restrict both vehicle and pedestrian traffic. They are designed for intensive use, can function in a great variety of climatic conditions and are highly reliable.