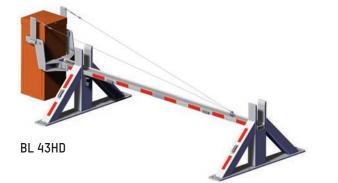

# BL HD SERIES

HEAVY DUTY RISING BARRIER GATE

These reinforced barriers can be used for the perimeter control of high security sites.

- ▲ Simulated impact resistance to ASTM F2656 C40 - P2
- ▲ Small footprint
- ▲ Fast opening speed
- ▲ Minimal maintenance required