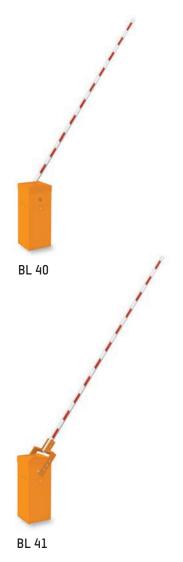

## **BL4** SERIES

EXTRA LONG RISING BARRIER GATE

The BL4 rising barrier gate offers extra-long barriers to close off wide lanes and security barriers that are particularly suited for industrial sites.

- ▲ Direct drive motor
- Arm lengths going up to 39' (12 meters)
- ▲ Very quick opening speeds
- Low maintenance
- ▲ Designed for intensive use