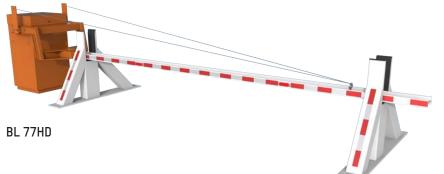

# BL HD SERIES

HEAVY DUTY RISING BARRIER GATE

These reinforced barriers can be used for the perimeter control of high security sites.

- ▲ Simulated impact resistance to ASTM F2656 C40 - P2
- ▲ Small footprint
- ▲ Fast opening speed
- ▲ Minimal maintenance required

## **BLG 77**

RISING FENCED BARRIER GATE

The BLG 77 gate is able to close off access to secure sites with wider passage requirements and restrict both vehicle and pedestrian traffic. They are designed for intensive use, can function in a great variety of climatic conditions and are highly reliable.