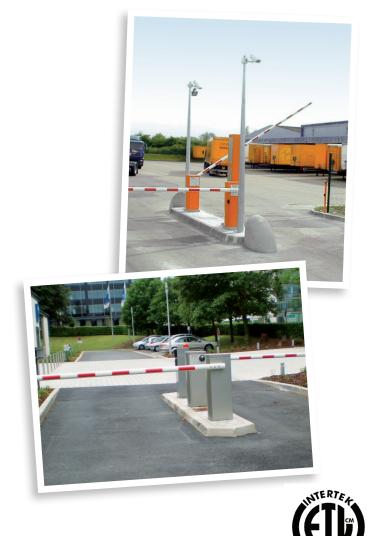

# THE BL 229 BARRIER IS MODULAR... IDEAL FOR ALL YOUR APPLICATIONS

#### TOLL APPLICATIONS / HEAVY TRAFFIC

#### **MARKETS**

- Perimeter access
  - Residential
  - Tertiary sector, hospitals
  - Industries
- Parking areas
- Toll roads