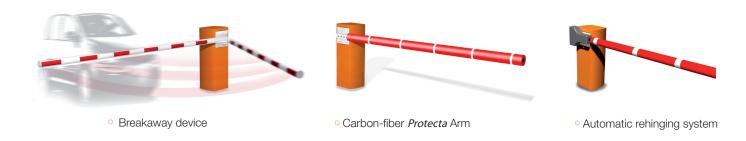

### SECURITY & SAFETY

- Electromagnetic tip support
- Safety edge
- Breakaway arm
- Rehinging system

#### **CUSTOMIZATION**

- Folding arm
- o Carbon-fiber *Protecta* Arm
- Boom or hood lighting
- Traffic lights
- Color