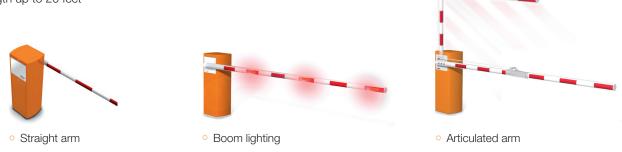

#### THE ARM

Boom length up to 20 feet

#### **CUSTOMIZATION**

- Folding arm
- o Carbon-fiber *Protecta* Arm
- Boom or hood lighting
- Traffic lights
- Color