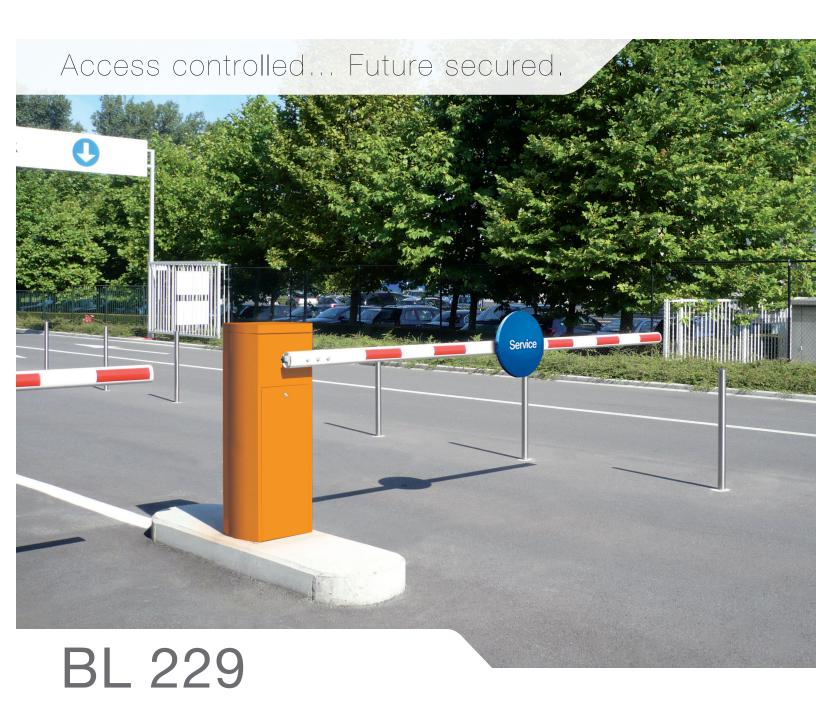

UNIVERSAL RISING BARRIER

## BL 229 One model... Endless possibilities

The BL 229 rising barrier is a universal barrier: its high performance and great reliability enable it to be used in a wide range of applications: traffic management, parking areas, industrial sites... and even toll roads.