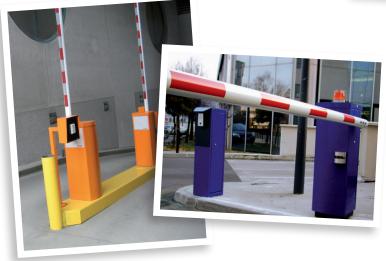

UNIVERSAL RISING BARRIER

## BL 229 One model... Endless possibilities

The BL 229 rising barrier is a universal barrier: its high performance and great reliability enable it to be used in a wide range of applications: traffic management, parking areas, industrial sites... and even toll roads.

# THE BL 229 BARRIER IS MODULAR... IDEAL FOR ALL YOUR APPLICATIONS

#### THE HOUSING

o Interchangeable arm mounting solutions

#### THE ARM

Boom length up to 20 feet