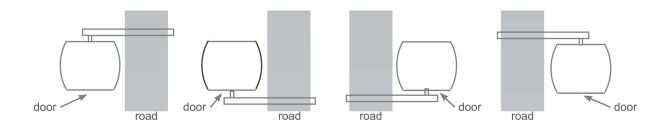

cking in open or closed position
- ETL certified according to UL325 standards
- Safety edge that raises the arm if obstacle are detected during closing



## Automatic Systems AS1320 control board: for a tailor-made solution

- All barrier functions are managed by software and can be customized to fit your application (opening speed, accessories management, command, safety, security...
- Compatible with any access control system (presence detectors, photocells...
- User friendly interface for a precise configuration of the barrier behavior
- The barrier is perfectly integrated to your security system (many inputs/outputs for command and reporting, RS232 port...)

# THE BL 229 BARRIER IS MODULAR... IDEAL FOR ALL YOUR APPLICATIONS

#### THE HOUSING

o Interchangeable arm mounting solutions



#### THE ARM

Boom length up to 20 feet



#### TOLL APPLICATIONS / HEAVY TRAFFIC



#### **BENEFITS**

- Tailor-made solution
- Manages heavy vehicle flow
- Easy integration to your site
- Low maintenance costs
- Great return on investment

#### **MARKETS**

- Perimeter access
  - Residential
  - Tertiary sector, hospitals
  - Industries
- Parking areas
- Toll roads

#### OPTIONS AND ACCESSORIES

For an ideal solution, numerous options and accessories are available to adjust the level of security and control as well as assure a fluid integration of the barrier into your environment.

### SECURITY & SAFETY

- Electromagnetic tip support
- Safety edge
- Breakaway arm
- Rehinging system





# DETECTION & COMMAND

- Push button box
- Remote control transmitter / reciever
- Inductive loops