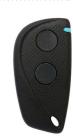

ate in temperatures down to -50° (with optional heater)



#### BL-229 Articulated

Maximum free passage 19'-7" (6 m)

# RELIABILITY & PERFORMANCE

- Quick and quiet movement (from 0.6 sec)
- Designed for intensive use
- Programmable speed
- The result of over 50 years of experience
- Sturdy housing designed to protect the components
- · Long life cycle



# ▲ OPTIONS

#### CONTROL

- Photocell
- Laser





#### ARM LIGHTING

- Bright, long lasting LED panels
- Ideal for enhanced safety and security at night



## TIP SUPPORTS

- To support barrier arms
- To reinforce the security level



## **PROTECTION**

• Rotating base

## SAFETY EDGE



#### **PEDESTAL**

- Post for integration of accessories
- Car, truck or dual height
- Ideal for rising barriers



### COMMAND

• Remote control





## DETECTION

• Loop detector



#### TRAFFIC LIGHTS





# ▲ ADDITIONAL VEHICLE PRODUCTS AVAILABLE







Access controlled...
Future secured