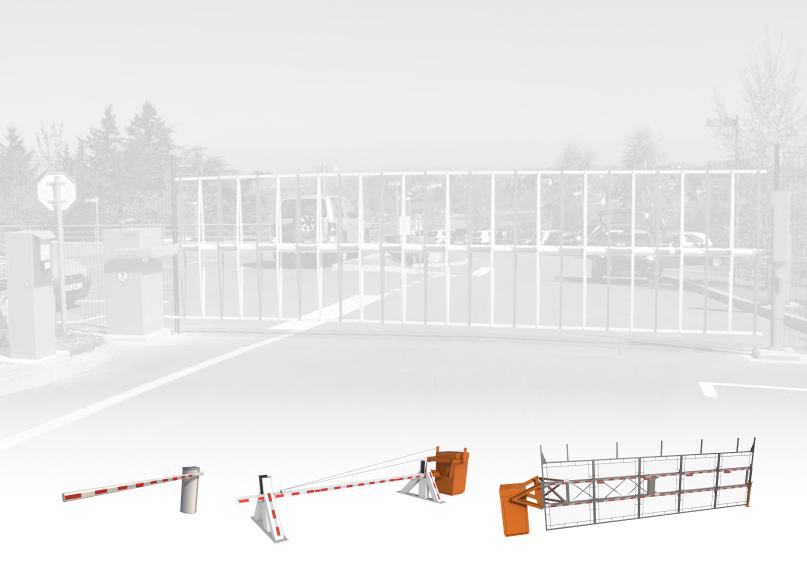

# One model... Endless possibilities

The BL 229 rising barrier is a universal barrier: its high performance and great reliability enable it to be used in a wide range of applications: traffic management, parking areas, industrial sites... and even toll roads.

# ▲ ADDITIONAL VEHICLE PRODUCTS AVAILABLE

Access controlled...
Future secured