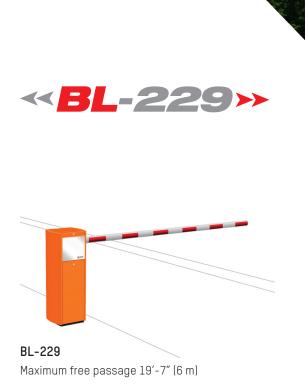

# One model... Endless possibilities

The BL 229 rising barrier is a universal barrier: its high performance and great reliability enable it to be used in a wide range of applications: traffic management, parking areas, industrial sites... and even toll roads.



Maximum free passage 10' (3 m)

## **▲ SECURITY & SAFETY**

- Rapid closure after each vehicle passage
- Mechanical locking in open or closed position
- ETL certified according to UL325 standards
- Safety edge that raises the arm if obstacles are detected during closing
- Unlocking is possible in case of power failure

# ▲ AESTHETICS & CUSTOMIZATION

- Articulated arm
- Personalized color (option)
- · Heating (option)



- Designed for many applications and environments
- Numerous accessories offered
- Modifications to configura