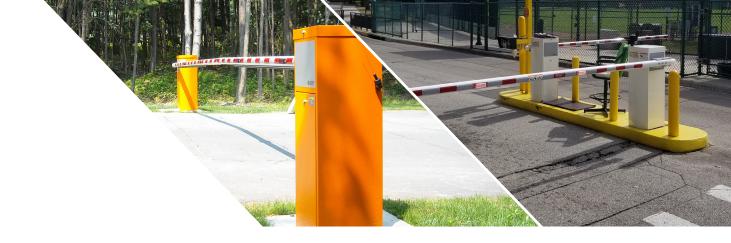

# One model... Endless possibilities

The BL 229 rising barrier is a universal barrier: its high performance and great reliability enable it to be used in a wide range of applications: traffic management, parking areas, industrial sites... and even toll roads.

Maximum free passage 10' (3 m)

#### BL-229 Articulated

Maximum free passage 19'-7" (6 m)