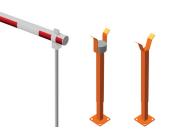

## TIP SUPPORTS

- To support barrier arms
- To reinforce the security level

#### **PEDESTAL**

- Post for integration of accessories
- Car, truck or dual height
- Ideal for rising barriers