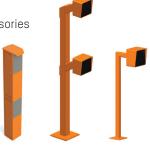

AS1620 control board
- Able to operate in temperatures down to -50° (with optional heater)



#### BL-229 Articulated

Maximum free passage 19'-7" (6 m)

# RELIABILITY & PERFORMANCE

- Quick and quiet movement (from 0.6 sec)
- Designed for intensive use
- Programmable speed
- The result of over 50 years of experience
- Sturdy housing designed to protect the components
- · Long life cycle



# ▲ OPTIONS

#### CONTROL

- Photocell
- Laser





#### ARM LIGHTING

- Bright, long lasting LED panels
- Ideal for enhanced safety and security at night



## TIP SUPPORTS

- To support barrier arms
- To reinforce the security level



## **PROTECTION**

• Rotating base

## SAFETY EDGE



#### **PEDESTAL**

- Post for integration of accessories
- Car, truck or dual height
- Ideal for rising barriers



### COMMAND

• Remote control





## DETECTION

• Loop detector



#### TRAFFIC LIGHTS





# ▲ ADDITIONAL VEHICLE PRODUCTS AVAILABLE







Access controlled...
Future secured