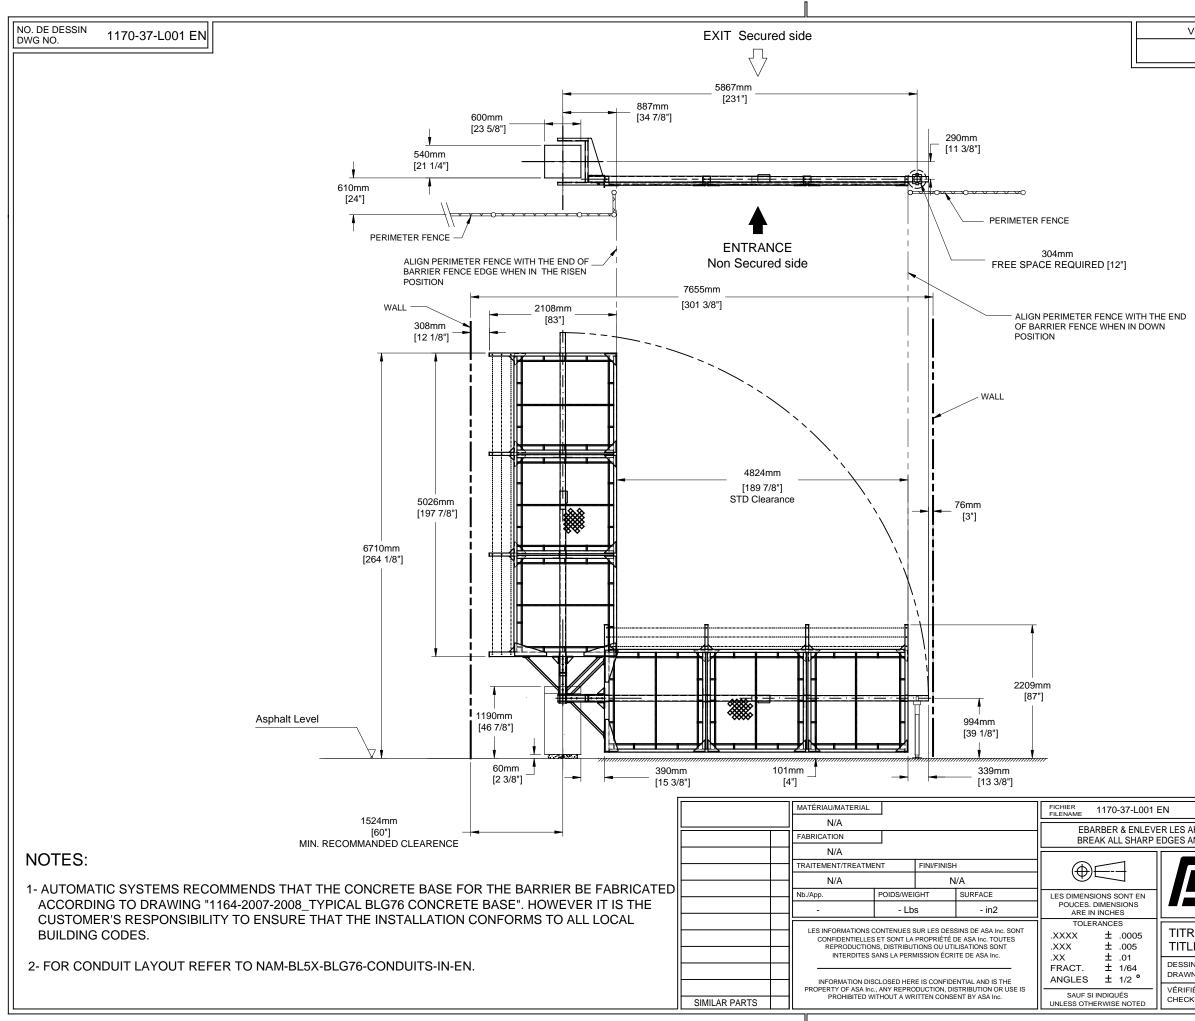

No object (light, sign etc.) must be added to the barrier.

The fence must not be modified without authorization of Automatic Systems America Inc.

The barrier must be put out of service if cracks appear or if the safety of the people is compromised.