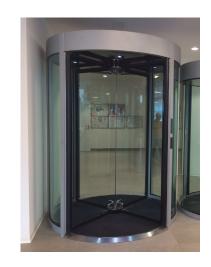

### Aesthetics & Customization

- · Light, modern structure featuring a large, glass surface
- Elegant, thin canopy for integration into virtually any building, while ensuring passage height in excess of 90" (2300 mm)
- Indoor or façade installation
- Doors are mounted directly onto existing floor

## Adaptability & Flexibility

- Electronic and mechanical parts located in the canopy, easily accessible for maintenance
- · Wide range of options and accessories available