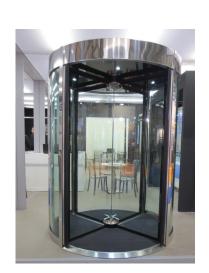

### Aesthetics & Customization

- · Light, modern structure featuring a large, glass surface
- Elegant, thin canopy for integration into virtually any building, while ensuring passage height in excess of 90" (2300 mm)
- Indoor or façade installation
- Doors are mounted directly onto existing floor

## Adaptability & Flexibility

- Electronic and mechanical parts located in the canopy, easily accessible for maintenance
- · Wide range of options and accessories available