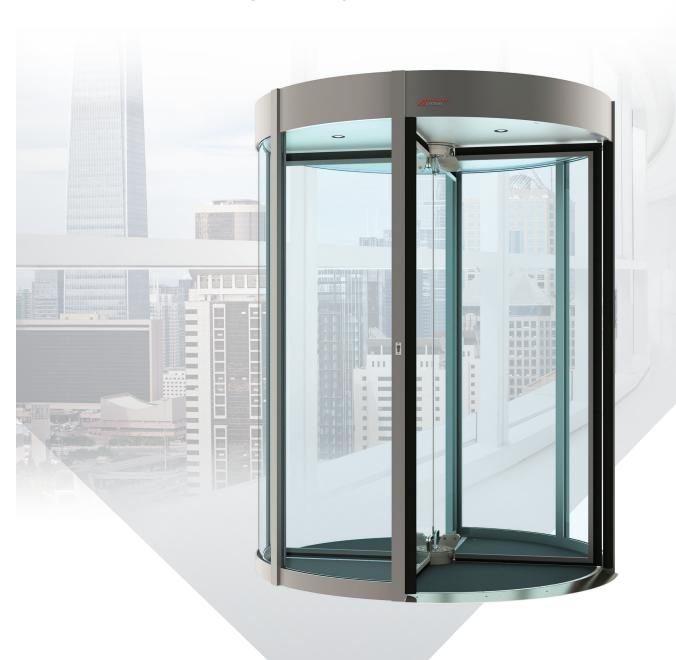

# **ORevLock**

Revolving Security Door

Access controlled...
Future secured

## **ORevLock**

Automatic Systems' RevLock offers the most effective flow management solution for physical and electronic security of automated entrance control.

### Aesthetics & Customization

- · Light, modern structure featuring a large, glass surface
- Elegant, thin canopy for integration into virtually any building, while ensuring passage height in excess of 90" (2300 mm)
- Indoor or façade installation
- Doors are mounted directly onto existing floor