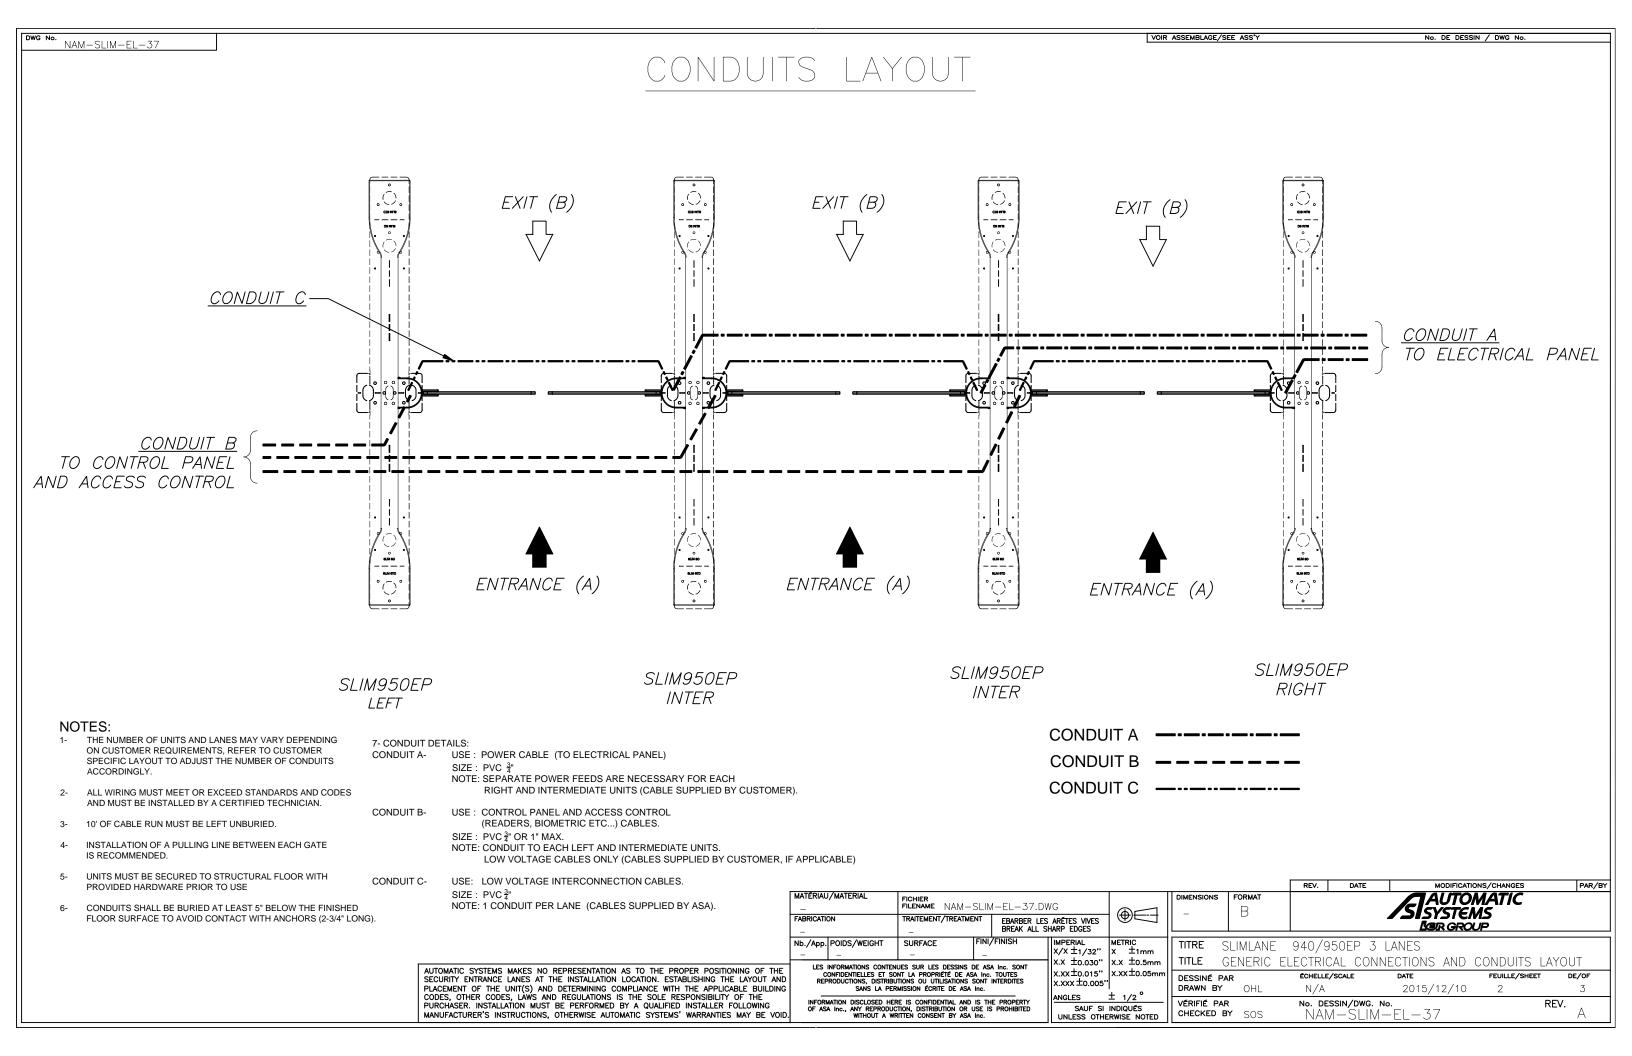

## SLIMLANE TEMPLATE POSITIONING LAYOUT





## NOTES:

NAM-SLIM-EL-37

- 1- THE NUMBER OF UNITS AND LANES MAY VARY DEPENDING ON CUSTOMER REQUIREMENTS. REFER TO CUSTOMER SPECIFIC LAYOUT FOR FINAL POSITIONING OF TEMPLATES.
- 2- FIXED TO FLOOR WITH CHEMICAL ANCHORS, DRILL Ø1/2" X 2-3/4" DEEP. ANCHORS PROVIDED BY ASA, CHEMICAL ADHESIVE TO BE SUPPLIED BY CUSTOMER.
- 3- HATCHED AREAS SHOW CONDUIT ENTRY ZONES.
- 4- LINEAR CUTOUTS TO HELP ALIGN TEMPLATE ON CHALK LINE.
- 5- FOLD AND BREAK TEMPLATE WHERE INDICATED TO INSTALL UNIT CLOSER TO THE WALL.

LOCATION OF ANCHORS ACCORDING TO UNIT TYPE

INTERMEDIATE UNIT

LEFT UNIT

REV. DATE MODIFICATIONS/CHANGES PAR/BY AUTOMATIC SYSTEMS MATÉRIAU/MATERIAL DIMENSIONS FORMAT FICHIER FILENAME NAM-SLIM-EL-37.DWG В  $\bigoplus \bigoplus$ EBARBER LES ARÊTES VIV