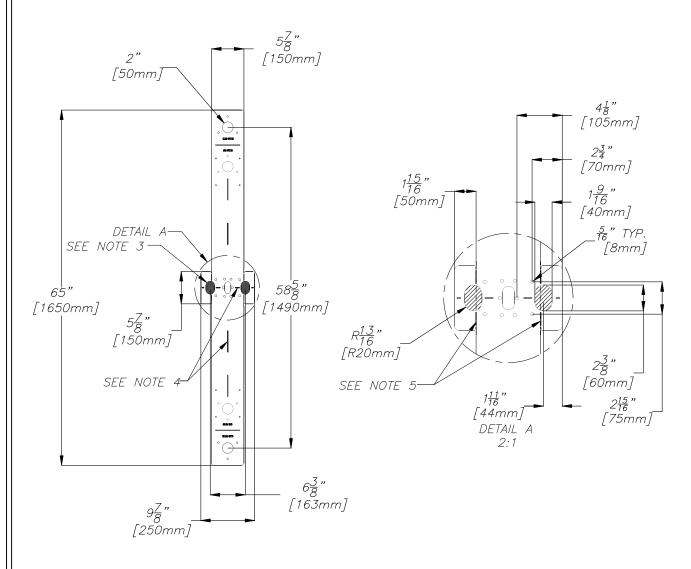

## NOTES:

NAM-SLIM-EL-37

- 1- THE NUMBER OF UNITS AND LANES MAY VARY DEPENDING ON CUSTOMER REQUIREMENTS. REFER TO CUSTOMER SPECIFIC LAYOUT FOR FINAL POSITIONING OF TEMPLATES.
- 2- FIXED TO FLOOR WITH CHEMICAL ANCHORS, DRILL Ø1/2" X 2-3/4" DEEP. ANCHORS PROVIDED BY ASA, CHEMICAL ADHESIVE TO BE SUPPLIED BY CUSTOMER.
- 3- HATCHED AREAS SHOW CONDUIT ENTRY ZONES.
- 4- LINEAR CUTOUTS TO HELP ALIGN TEMPLATE ON CHALK LINE.
- 5- FOLD AND BREAK TEMPLATE WHERE INDICATED TO INSTALL UNIT CLOSER TO THE WALL.

LOCATION OF ANCHORS ACCORDING TO UNIT TYPE

INTERMEDIATE UNIT

LEFT UNIT

REV. DATE MODIFICATIONS/CHANGES PAR/BY AUTOMATIC SYSTEMS MATÉRIAU/MATERIAL DIMENSIONS FORMAT FICHIER FILENAME NAM-SLIM-EL-37.DWG В  $\bigoplus \bigoplus$ EBARBER LES ARÊTES VIVES BREAK ALL SHARP EDGES LOR GROUP Nb./App. POIDS/WEIGHT SURFACE TITRE 940/950EP 3 LANES SLIMLANE X/X ±1/32" ±1mm TITLE GENERIC ELECTRICAL CONNECTIONS AND CONDUITS LAYOUT x.x ±0.030" x.x ±0.5mn LES INFORMATIONS CONTENUES SUR LES DESSINS DE ASA Inc. SONT CONFIDENTIELLES ET SONT LA PROPRIÉTÉ DE ASA Inc. TOUTES REPRODUCTIONS, DISTRIBUTIONS OU UTILISATIONS SONT INTERDITES x xx ±0.015" |x xx ±0.05m FEUILLE/SHEET ÉCHELLE/SCALE DE/OF DESSINÉ PAR x.xxx ±0.005" DRAWN BY SANS LA PERMISSION ÉCRITE DE ASA Inc. N/A 2015/12/10 ANGLES INFORMATION DISCLOSED HERE IS CONFIDENTIAL AND IS THE PROPERTY OF ASA Inc., ANY REPRODUCTION, DISTRIBUTION OR USE IS PROHIBITED WITHOUT A WRITTEN CONSENT BY ASA Inc. No. DESSIN/DWG. No. NAM-SLIM-EL-37 VÉRIFIÉ PAR REV. SAUF SI INDIQUÉS UNLESS OTHERWISE NOTED CHECKED BY