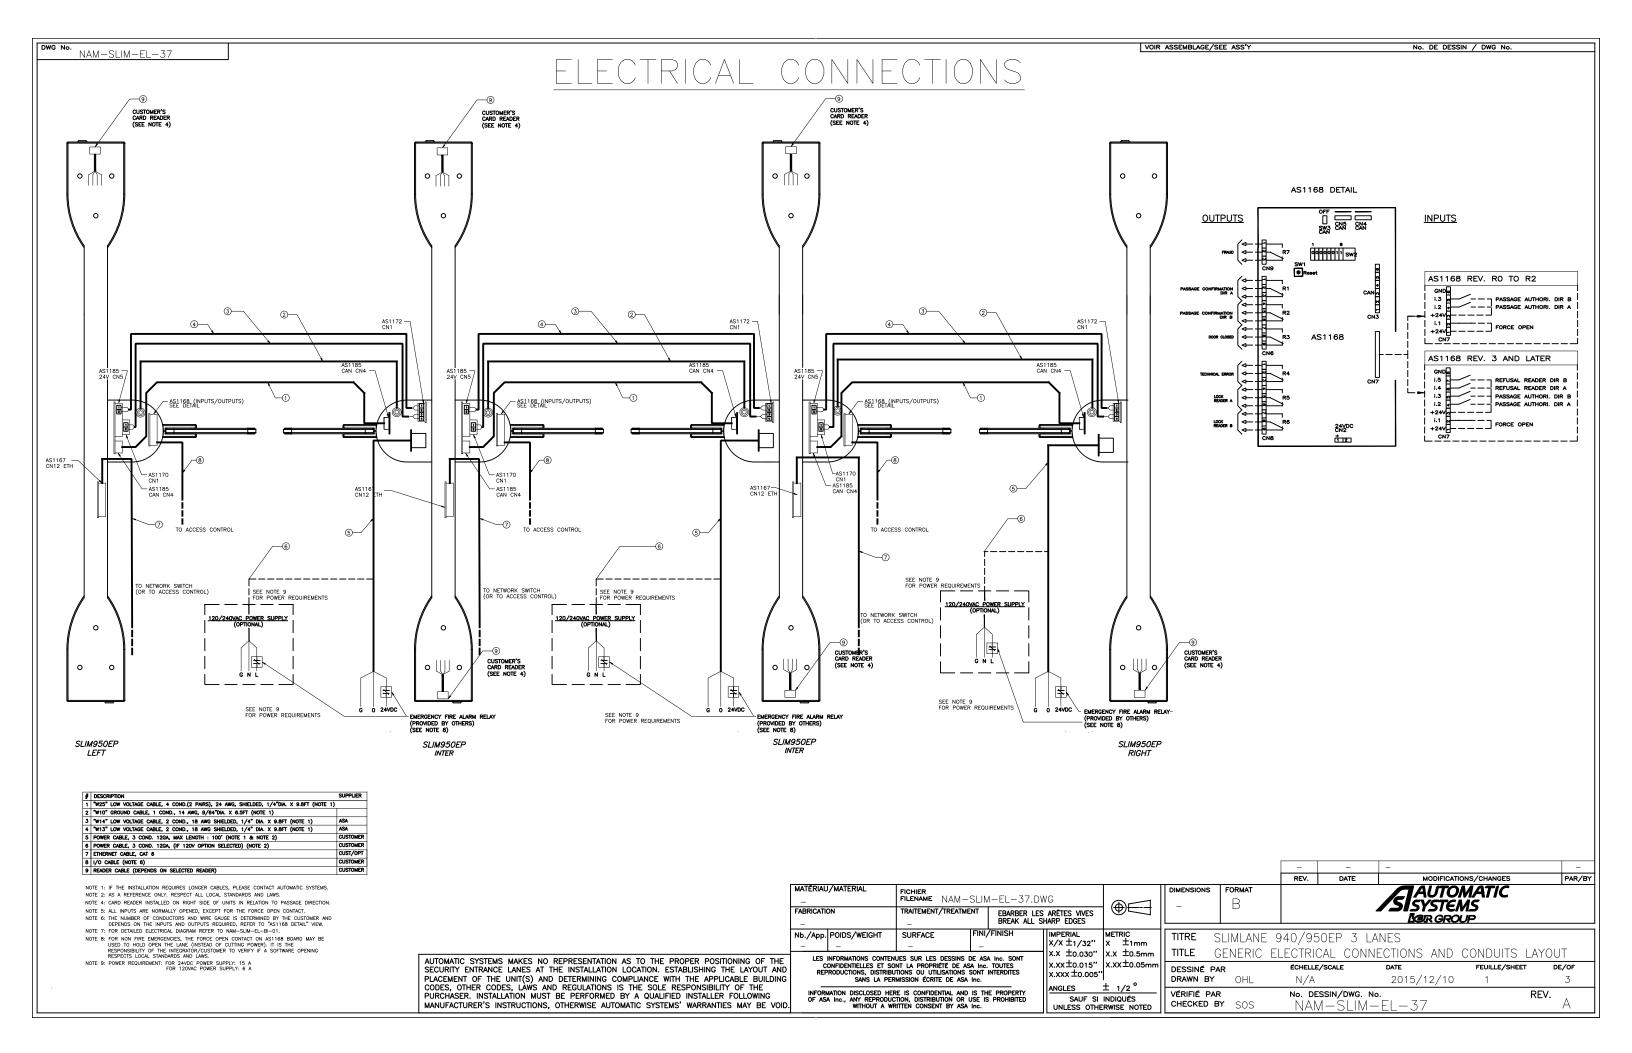

## SLIMLANE TEMPLATE POSITIONING LAYOUT





## NOTES:

NAM-SLIM-EL-37

- 1- THE NUMBER OF UNITS AND LANES MAY VARY DEPENDING ON CUSTOMER REQUIREMENTS. REFER TO CUSTOMER SPECIFIC LAYOUT FOR FINAL POSITIONING OF TEMPLATES.
- 2- FIXED TO FLOOR WITH CHEMICAL ANCHORS, DRILL Ø1/2" X 2-3/4" DEEP. ANCHORS PROVIDED BY ASA, CHEMICAL ADHESIVE TO BE SUPPLIED BY CUSTOMER.
- 3- HATCHED AREAS SHOW CONDUIT ENTRY ZONES.
- 4- LINEAR CUTOUTS TO HELP ALIGN TEMPLATE ON CHALK LINE.
- 5- FOLD AND BREAK TEMPLATE WHERE INDICATED TO INSTALL UNIT CLOSER TO THE WALL.

LOCATION OF ANCHORS ACCORDING TO UNIT TYPE

INTERMEDIATE UNIT

LEFT UNIT

REV. DATE MODIFICATIONS/CHANGES PAR/BY AUTOMATIC SYSTEMS MATÉRIAU/MATERIAL DIMENSIONS FORMAT FICHIER FILENAME NAM-SLIM-EL-37.DWG В  $\bigoplus \bigoplus$ EBARBER LES ARÊTES V