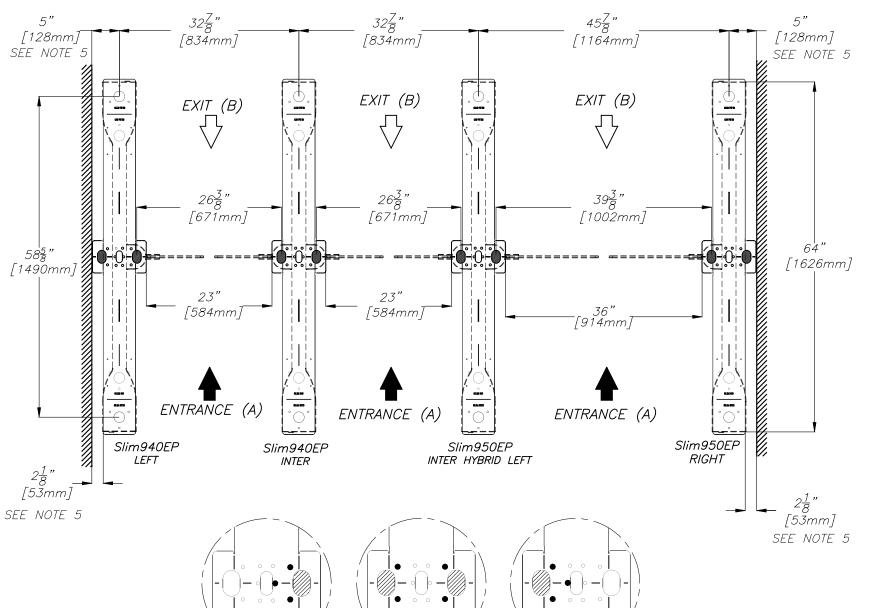

## SLIMLANE TEMPLATE POSITIONING LAYOUT

## NOTES:

NAM-SLIM-EL-37

- 1- THE NUMBER OF UNITS AND LANES MAY VARY DEPENDING ON CUSTOMER REQUIREMENTS. REFER TO CUSTOMER SPECIFIC LAYOUT FOR FINAL POSITIONING OF TEMPLATES.
- 2- FIXED TO FLOOR WITH CHEMICAL ANCHORS, DRILL Ø1/2" X 2-3/4" DEEP. ANCHORS PROVIDED BY ASA, CHEMICAL ADHESIVE TO BE SUPPLIED BY CUSTOMER.
- 3- HATCHED AREAS SHOW CONDUIT ENTRY ZONES.
- 4- LINEAR CUTOUTS TO HELP ALIGN TEMPLATE ON CHALK LINE.
- 5- FOLD AND BREAK TEMPLATE WHERE INDICATED TO INSTALL UNIT CLOSER TO THE WALL.