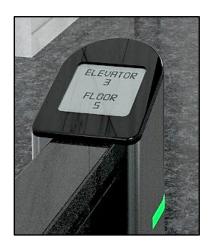

## **Options**

- 1. For convenient reader integration, we offer 2 location; ont the side and on the top.
- 2. Slot for Barcode cards.

- 3. Increased space for multiple integrations:
  - a. Industrial PC integration.
  - b. Elevator display screen.
    Angled housing for elevator display.
    \* Max. dimensions (\*can change depending of the shape of the display):

4 x 7 x 1.5 in (102 x 178 x 38 mm)