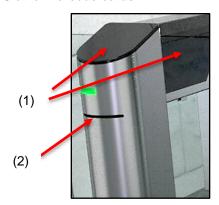

## **Options**

- 1. For convenient reader integration, we offer 2 location; ont the side and on the top.
- 2. Slot for Barcode cards.

- 3. Increased space for multiple integrations:
  - a. Industrial PC integration.
  - b. Elevator display screen.
    Angled housing for elevator display.
    \* Max. dimensions (\*can change depending of the shape of the display):

4 x 7 x 1.5 in (102 x 178 x 38 mm)