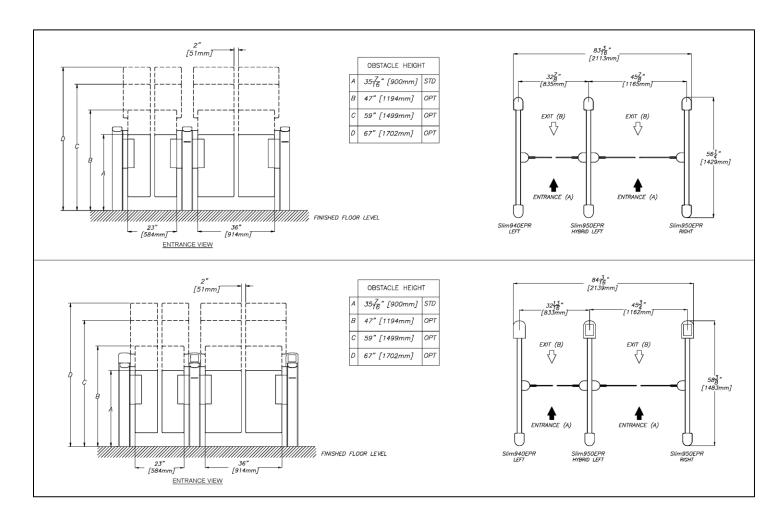

## STANDARD DIMENSIONS (inches / mm) without & with angled housing for elevator display