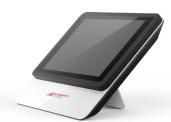

SMART' N SLIM TOWER STYLE SERVER

SMART' N SLIM RACK MOUNT SERVER

The Smart Touch is a simple yet elegant solution for managing one or two access control areas remotely, via an Ethernet network.

The 10" touchscreen offers several viewing options in order to provide you with a clear image of your facility.