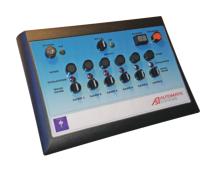

## PUSH BUTTON CONTROL PANEL

The push button control panel is an economical tool that connects to various turnstile units (1 to 8 lanes).

- Provides limited but quick control command of the turnstiles.
- Informs guard if a violation is detected.