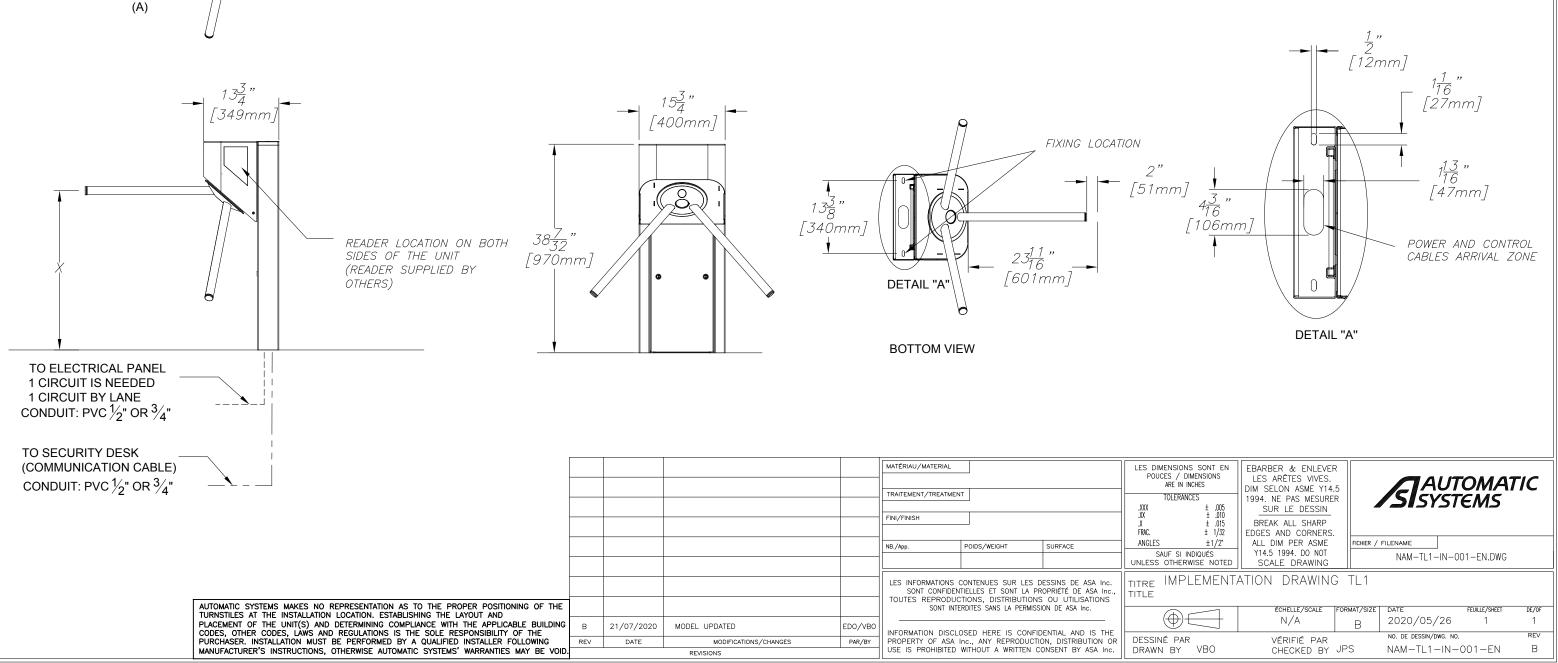

2-CABLE NOTES: THE CUSOMER CONNECTIONS

Х

28 15/16'

[735mm]

29 1/8"

[740mm]

DIMENSIONS

COLLAPSIBLE ARM

STANDARD ARM

-1/2 " X 5.5" ANCHORING FURNISHED BY ASA. (DRILL SIZE Ø1/2")

-THE INSTALLATION OF THE CABLING IS TO BE COMPLETED BY

-EACH CABLE SHOULD HAVE 10' OF CABLING ABOVE GROUND FOR

-A PULL CABLE MUST BE CONSIDERED BETWEEN EACH TURNSTILE