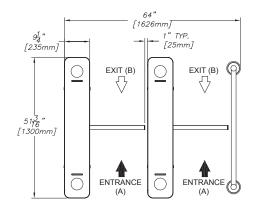

Automatic Systems' TriLane tripod turnstiles offer dissuasive automated access control. This is a simple, economical and compact solution to control access.