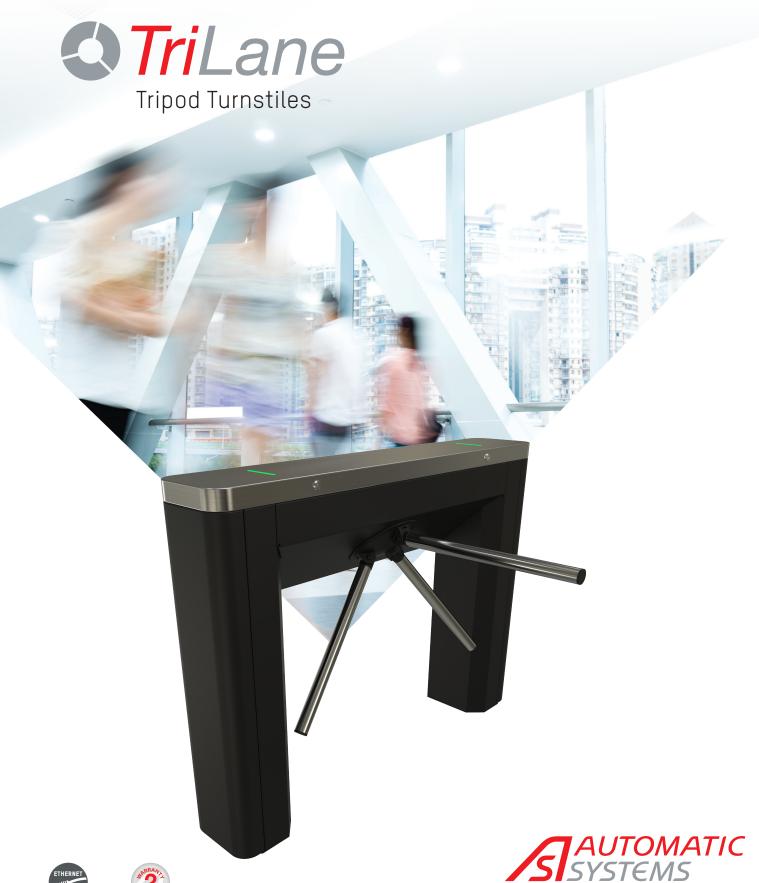

Automatic Systems' TriLane tripod turnstiles offer dissuasive automated access control. This is a simple, economical and compact solution to control access.