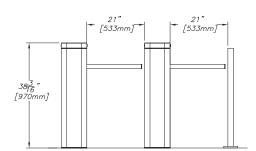

Automatic Systems' TriLane tripod turnstiles offer dissuasive automated access control. This is a simple, economical and compact solution to control access.