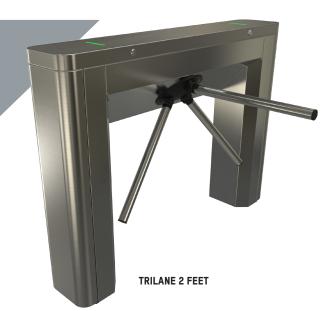

Automatic Systems' TriLane tripod turnstiles offer dissuasive automated access control. This is a simple, economical and compact solution to control access.