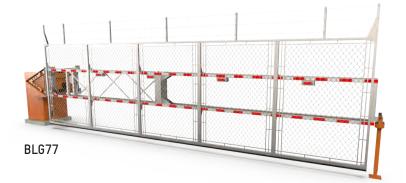

ng speed of 5,5 seconds

Low maintenance cost

Designed for intensive use

One operator for multiple applications



Models with arm lengths up to 45'-1" (14 m)

## BLEHD SERIES

HEAVY DUTY RISING BARRIER GATE

These reinforced barriers can be used for the perimeter control of high security sites.









Small footprint

Simulated impact resistance

Fast opening speed

Minimal maintenance required

Economic and dissuasive solution for high risk locations

Variety of safety features included (photocells, bracing posts, etc.)

# GBLG7

RISING FENCED BARRIER GATE

The BLG7 family is able to close off access to secure sites and restrict both vehicle and pedestrian traffic. They are designed for intensive use, can function in a great variety of climatic conditions and are highly reliable.





Fast opening time

Intertek

Minimal footprint

Low maintenance

Made in North America

Multiple safety features included (safety edge, audible alarm, electromagnetic tip support, etc.)

New logic board increases in/out relays

### OPTIONS

#### ARM LIGHTING

- Bright, long lasting LED panels
- Ideal for enhanced safety and security at night

#### TIP SUPPORTS

- To support barrier arms
- To reinforce the security level



#### PEDESTAL

- Post for integration of accessories
- Car, truck or dual height
- Ideal for rising barriers



#### **ORNAMENTAL FENCE** (BLG77 option)



#### CONTROL & DETECTION

- Laser
- Photocell
- Loop detector







1111



#### TRAFFIC LIGHTS





AUTOMATIC

1-800-263-6548 www.automatic-systems.us www.automatic-systems.ca