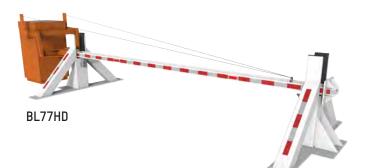

## BLEHD SERIES

HEAVY DUTY RISING BARRIER GATE

These reinforced barriers can be used for the perimeter control of high security sites.

Small footprint

Simulated impact resistance

Fast opening speed

Minimal maintenance required

Economic and dissuasive solution for high risk locations

Variety of safety features included (photocells, bracing posts, etc.)