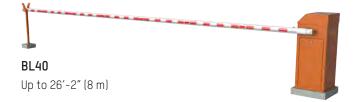

### EXTRA LONG RISING BARRIER GATE

The BL4 rising barrier gate offers extra-long barriers to close off wide lanes and security barriers that are particularly suited for industrial sites.

BL43 Up to 19'-7" (6 m)

Direct drive motor

Intertek

On applicable models

Arm lengths going up to 39' (12 meters)

Rapid opening speed of 5,5 seconds

Low maintenance cost

Designed for intensive use

One operator for multiple applications

Models with arm lengths up to 45'-1" (14 m)