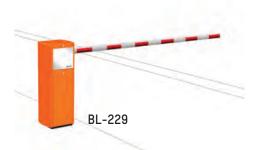

The BL 229 provides high performance and great reliability, enabling it to be used in a wide range of applications such as traffic management, perimeter control and even toll roads.

Spring balanced arm to ensure a perfectly alligned barrier

Arm lengths going up to 19'-8" (6 m)

Intertek

Simple and reliable drive system

Designed and manufactured in North America for our harsh weather conditions

Tip support and analog sensor included for gates that are 18' (5.5 m) and longer