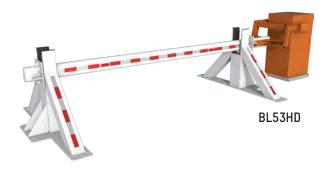

## BLEHD SERIES

HEAVY DUTY RISING BARRIER GATE

These reinforced barriers can be used for the perimeter control of high security sites.

Small footprint

Simulated impact resistance

Fast opening speed

Minimal maintenance required

Economic and dissuasive solution for high risk locations

Variety of safety features included (photocells, bracing posts, etc.)