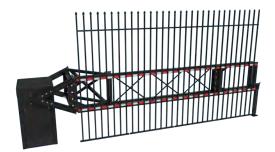

# GBLG7

RISING FENCED BARRIER GATE

The BLG7 family is able to close off access to secure sites and restrict both vehicle and pedestrian traffic. They are designed for intensive use, can function in a great variety of climatic conditions and are highly reliable.

Fast opening time

Intertek

Minimal footprint

Low maintenance

Made in North America

Multiple safety features included (safety edge, audible alarm, electromagnetic tip support, etc.)

New logic board increases in/out relays