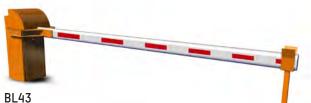

### EXTRA LONG RISING BARRIER GATE

The BL4 rising barrier gate offers extra-long barriers to close off wide lanes and security barriers that are particularly suited for industrial sites.

BL43 Up to 19'-7" (6 m)