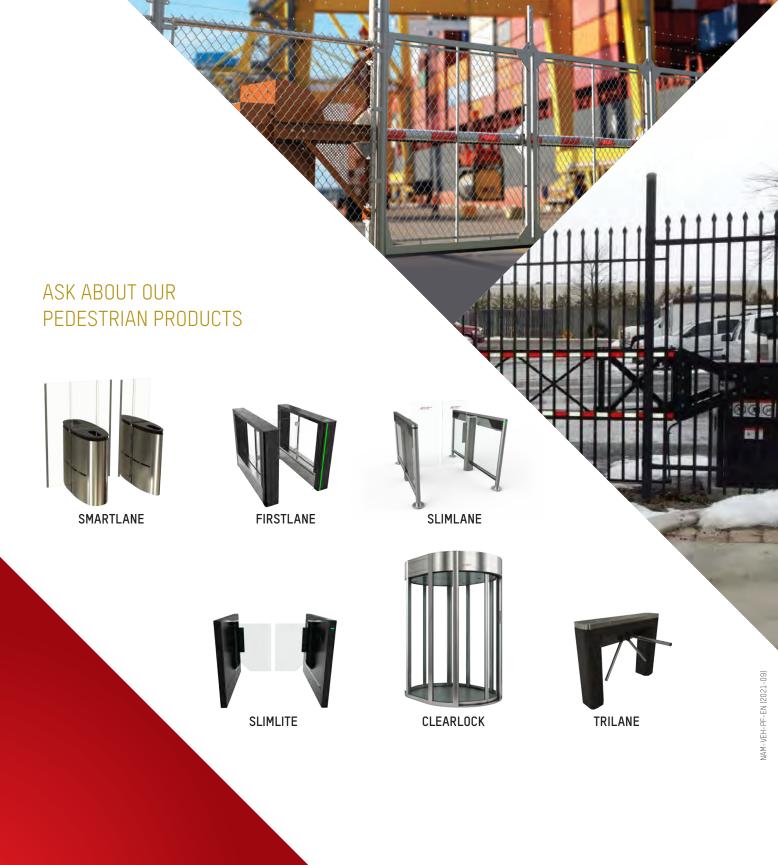

are designed for intensive use, can function in a great variety of climatic conditions and are highly reliable.





Fast opening time

Intertek

Minimal footprint

Low maintenance

Made in North America

Multiple safety features included (safety edge, audible alarm, electromagnetic tip support, etc.)

New logic board increases in/out relays

### OPTIONS

#### ARM LIGHTING

- Bright, long lasting LED panels
- Ideal for enhanced safety and security at night

#### TIP SUPPORTS

- To support barrier arms
- To reinforce the security level



#### PEDESTAL

- Post for integration of accessories
- Car, truck or dual height
- Ideal for rising barriers



#### **ORNAMENTAL FENCE** (BLG77 option)



#### CONTROL & DETECTION

- Laser
- Photocell
- Loop detector







1111



#### TRAFFIC LIGHTS





AUTOMATIC

1-800-263-6548 www.automatic-systems.us www.automatic-systems.ca