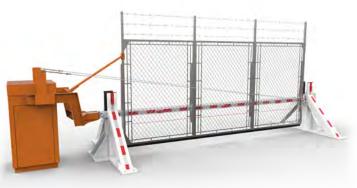

# GBLG7

RISING FENCED BARRIER GATE

The BLG7 family is able to close off access to secure sites and restrict both vehicle and pedestrian traffic. They are designed for intensive use, can function in a great variety of climatic conditions and are highly reliable.

Fast opening time

Intertek

Minimal footprint

Low maintenance

Made in North America

Multiple safety features included (safety edge, audible alarm, electromagnetic tip support, etc.)

New logic board increases in/out relays