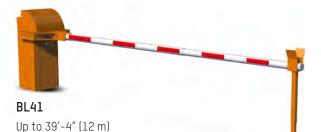

Direct drive motor

Intertek

On applicable models

Arm lengths going up to 39' (12 meters)

Rapid opening speed of 5,5 seconds

Low maintenance cost

Designed for intensive use

One operator for multiple applications

Models with arm lengths up to 45'-1" (14 m)