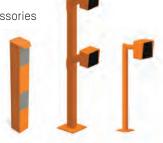

#### PEDESTAL

- Post for integration of accessories
- Car, truck or dual height
- Ideal for rising barriers

#### CONTROL & DETECTION

- Laser
- Photocell
- Loop detector

1111