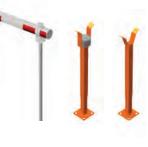

#### TIP SUPPORTS

- To support barrier arms
- To reinforce the security level

#### PEDESTAL

- Post for integration of accessories
- Car, truck or dual height
- Ideal for rising barriers