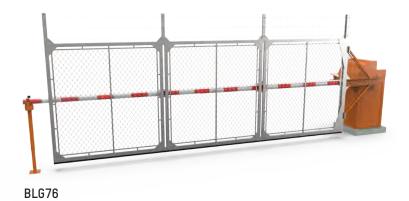

# GBLG7

RISING FENCED BARRIER GATE

The BLG7 family is able to close off access to secure sites and restrict both vehicle and pedestrian traffic. They are designed for intensive use, can function in a great variety of climatic conditions and are highly reliable.

Fast opening time

Intertek

Minimal footprint

Low maintenance

Made in North America

Multiple safety features included (safety edge, audible alarm, electromagnetic tip support, etc.)

New logic board increases in/out relays