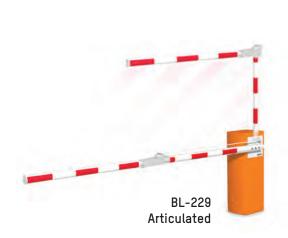

The BL 229 provides high performance and great reliability, enabling it to be used in a wide range of applications such as traffic management, perimeter control and even toll roads.

Spring balanced arm to ensure a perfectly alligned barrier

Arm lengths going up to 19'-8" (6 m)

Intertek

Simple and reliable drive system

Designed and manufactured in North America for our harsh weather conditions

Tip support and analog sensor included for gates that are 18' (5.5 m) and longer

Carbon fiber or oval arm for toll model

Gate arm breakaway for lengths that are 13' (4 m) or less