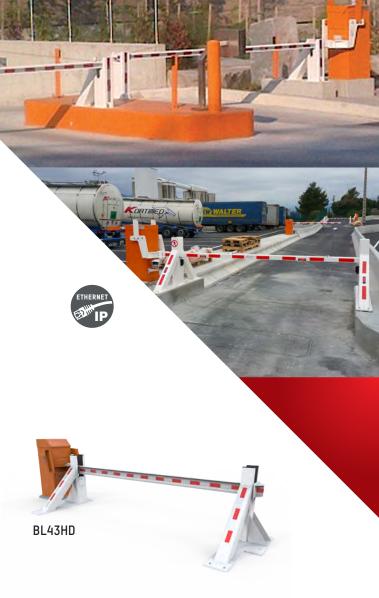

### EXTRA LONG RISING BARRIER GATE

The BL4 rising barrier gate offers extra-long barriers to close off wide lanes and security barriers that are particularly suited for industrial sites.

BL43 Up to 19'-7" (6 m)

Direct drive motor

Intertek

On applicable models

Arm lengths going up to 39' (12 meters)

Rapid opening speed of 5,5 seconds

Low maintenance cost

Designed for intensive use

One operator for multiple applications